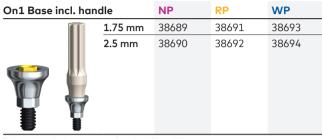

#### On1 Base Screwdrive

| iver |               |       |
|------|---------------|-------|
|      | Machine 21 mm | 38752 |
|      | Manual 25 mm  | 38753 |
|      |               |       |
|      |               |       |
|      |               |       |
|      |               |       |