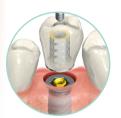

# One base, many restorative options

# **Restorative components**

| On1 Temporary Abut               | ment        | NP             | RP           | WP     | On1 Impressio                                                                                                                                                                                                                                                                                                                                                                                                                                                                                                                                                                                                                                                                                                                                                                                                                                                                                                                                                                                                                                                                                                                                                                                                                                                                                                                                                                                                                                                                                                                                                                                                                                                                                                                                                                                                                                                                                                                                                                                                                                                                                                                  | on Coping   | NP     | R      | P     | WP    |
|----------------------------------|-------------|----------------|--------------|--------|--------------------------------------------------------------------------------------------------------------------------------------------------------------------------------------------------------------------------------------------------------------------------------------------------------------------------------------------------------------------------------------------------------------------------------------------------------------------------------------------------------------------------------------------------------------------------------------------------------------------------------------------------------------------------------------------------------------------------------------------------------------------------------------------------------------------------------------------------------------------------------------------------------------------------------------------------------------------------------------------------------------------------------------------------------------------------------------------------------------------------------------------------------------------------------------------------------------------------------------------------------------------------------------------------------------------------------------------------------------------------------------------------------------------------------------------------------------------------------------------------------------------------------------------------------------------------------------------------------------------------------------------------------------------------------------------------------------------------------------------------------------------------------------------------------------------------------------------------------------------------------------------------------------------------------------------------------------------------------------------------------------------------------------------------------------------------------------------------------------------------------|-------------|--------|--------|-------|-------|
| incl. handle                     |             |                |              |        | P P                                                                                                                                                                                                                                                                                                                                                                                                                                                                                                                                                                                                                                                                                                                                                                                                                                                                                                                                                                                                                                                                                                                                                                                                                                                                                                                                                                                                                                                                                                                                                                                                                                                                                                                                                                                                                                                                                                                                                                                                                                                                                                                            | Closed Tray | 387    | 25 3   | 8726  | 38727 |
| En                               | ngaging     | 38701          | 38703        | 38705  |                                                                                                                                                                                                                                                                                                                                                                                                                                                                                                                                                                                                                                                                                                                                                                                                                                                                                                                                                                                                                                                                                                                                                                                                                                                                                                                                                                                                                                                                                                                                                                                                                                                                                                                                                                                                                                                                                                                                                                                                                                                                                                                                | Open Tray   | 387    | /28 3  | 8729  | 38730 |
| Delivered with the correspon     | ding On1 F  | Prosthetic Sci | - 0\\/       |        | $\wedge$                                                                                                                                                                                                                                                                                                                                                                                                                                                                                                                                                                                                                                                                                                                                                                                                                                                                                                                                                                                                                                                                                                                                                                                                                                                                                                                                                                                                                                                                                                                                                                                                                                                                                                                                                                                                                                                                                                                                                                                                                                                                                                                       |             |        |        |       |       |
| STERILER                         | iang orin   | 1000110000     |              |        | STERILE                                                                                                                                                                                                                                                                                                                                                                                                                                                                                                                                                                                                                                                                                                                                                                                                                                                                                                                                                                                                                                                                                                                                                                                                                                                                                                                                                                                                                                                                                                                                                                                                                                                                                                                                                                                                                                                                                                                                                                                                                                                                                                                        |             |        |        |       |       |
| On1 Final Abutment               |             |                |              |        | NP                                                                                                                                                                                                                                                                                                                                                                                                                                                                                                                                                                                                                                                                                                                                                                                                                                                                                                                                                                                                                                                                                                                                                                                                                                                                                                                                                                                                                                                                                                                                                                                                                                                                                                                                                                                                                                                                                                                                                                                                                                                                                                                             | RP          |        |        | WP    |       |
|                                  | Univers     | sal Abutm      | ent Engag    | ing    |                                                                                                                                                                                                                                                                                                                                                                                                                                                                                                                                                                                                                                                                                                                                                                                                                                                                                                                                                                                                                                                                                                                                                                                                                                                                                                                                                                                                                                                                                                                                                                                                                                                                                                                                                                                                                                                                                                                                                                                                                                                                                                                                |             |        |        |       |       |
|                                  | 0.3 mm      |                |              | 301121 | 301123                                                                                                                                                                                                                                                                                                                                                                                                                                                                                                                                                                                                                                                                                                                                                                                                                                                                                                                                                                                                                                                                                                                                                                                                                                                                                                                                                                                                                                                                                                                                                                                                                                                                                                                                                                                                                                                                                                                                                                                                                                                                                                                         | 23          |        | 301125 |       |       |
|                                  | 1.25 mn     | 1              |              | 301122 | 301124                                                                                                                                                                                                                                                                                                                                                                                                                                                                                                                                                                                                                                                                                                                                                                                                                                                                                                                                                                                                                                                                                                                                                                                                                                                                                                                                                                                                                                                                                                                                                                                                                                                                                                                                                                                                                                                                                                                                                                                                                                                                                                                         |             | 301126 |        |       |       |
|                                  | Esthet      | ic Abutme      | ent Titaniur | n      |                                                                                                                                                                                                                                                                                                                                                                                                                                                                                                                                                                                                                                                                                                                                                                                                                                                                                                                                                                                                                                                                                                                                                                                                                                                                                                                                                                                                                                                                                                                                                                                                                                                                                                                                                                                                                                                                                                                                                                                                                                                                                                                                |             |        |        |       |       |
| 0.3 mm                           |             |                |              |        | 38713                                                                                                                                                                                                                                                                                                                                                                                                                                                                                                                                                                                                                                                                                                                                                                                                                                                                                                                                                                                                                                                                                                                                                                                                                                                                                                                                                                                                                                                                                                                                                                                                                                                                                                                                                                                                                                                                                                                                                                                                                                                                                                                          | 38714       |        | 38715  |       |       |
| Delivered with the correspon     | nding On1 F | Prosthetic Sci | ew           |        |                                                                                                                                                                                                                                                                                                                                                                                                                                                                                                                                                                                                                                                                                                                                                                                                                                                                                                                                                                                                                                                                                                                                                                                                                                                                                                                                                                                                                                                                                                                                                                                                                                                                                                                                                                                                                                                                                                                                                                                                                                                                                                                                |             |        |        |       |       |
| On1 Prosthetic Screw             | v           | NP             | RP           | WP     | Unigrip Screwdriver                                                                                                                                                                                                                                                                                                                                                                                                                                                                                                                                                                                                                                                                                                                                                                                                                                                                                                                                                                                                                                                                                                                                                                                                                                                                                                                                                                                                                                                                                                                                                                                                                                                                                                                                                                                                                                                                                                                                                                                                                                                                                                            |             |        |        |       |       |
|                                  |             | 38750          | 38750        | 38750  |                                                                                                                                                                                                                                                                                                                                                                                                                                                                                                                                                                                                                                                                                                                                                                                                                                                                                                                                                                                                                                                                                                                                                                                                                                                                                                                                                                                                                                                                                                                                                                                                                                                                                                                                                                                                                                                                                                                                                                                                                                                                                                                                | Manual 2    | 0 mm   | 28 mm  | 36 mm |       |
|                                  |             |                |              |        |                                                                                                                                                                                                                                                                                                                                                                                                                                                                                                                                                                                                                                                                                                                                                                                                                                                                                                                                                                                                                                                                                                                                                                                                                                                                                                                                                                                                                                                                                                                                                                                                                                                                                                                                                                                                                                                                                                                                                                                                                                                                                                                                |             | 9148   | 29149  | 29150 |       |
|                                  |             |                |              |        | <u></u>                                                                                                                                                                                                                                                                                                                                                                                                                                                                                                                                                                                                                                                                                                                                                                                                                                                                                                                                                                                                                                                                                                                                                                                                                                                                                                                                                                                                                                                                                                                                                                                                                                                                                                                                                                                                                                                                                                                                                                                                                                                                                                                        | Machine 2   | 0 mm   | 25 mm  | 30 mm | 35 mm |
|                                  |             | STERILE        |              |        |                                                                                                                                                                                                                                                                                                                                                                                                                                                                                                                                                                                                                                                                                                                                                                                                                                                                                                                                                                                                                                                                                                                                                                                                                                                                                                                                                                                                                                                                                                                                                                                                                                                                                                                                                                                                                                                                                                                                                                                                                                                                                                                                |             |        |        |       |       |
| STERILER                         |             |                |              |        |                                                                                                                                                                                                                                                                                                                                                                                                                                                                                                                                                                                                                                                                                                                                                                                                                                                                                                                                                                                                                                                                                                                                                                                                                                                                                                                                                                                                                                                                                                                                                                                                                                                                                                                                                                                                                                                                                                                                                                                                                                                                                                                                | 2           | 9151   | 29152  | 29153 | 29154 |
| STERILE R<br>Manual Torque Wrend | ch Prost    | hetic          |              |        | $\wedge$                                                                                                                                                                                                                                                                                                                                                                                                                                                                                                                                                                                                                                                                                                                                                                                                                                                                                                                                                                                                                                                                                                                                                                                                                                                                                                                                                                                                                                                                                                                                                                                                                                                                                                                                                                                                                                                                                                                                                                                                                                                                                                                       | 2           | 9151   | 29152  | 29153 | 29154 |
|                                  | ch Prost    | hetic          |              | 29165  | AND THE REAL PROPERTY OF THE R | 2           | 9151   | 29152  | 29153 | 29154 |
|                                  | ch Prost    | hetic          |              | 29165  |                                                                                                                                                                                                                                                                                                                                                                                                                                                                                                                                                                                                                                                                                                                                                                                                                                                                                                                                                                                                                                                                                                                                                                                                                                                                                                                                                                                                                                                                                                                                                                                                                                                                                                                                                                                                                                                                                                                                                                                                                                                                                                                                | 2           | 9151   | 29152  | 29153 | 29154 |
| Manual Torque Wrend              | ٢           |                |              | 29165  |                                                                                                                                                                                                                                                                                                                                                                                                                                                                                                                                                                                                                                                                                                                                                                                                                                                                                                                                                                                                                                                                                                                                                                                                                                                                                                                                                                                                                                                                                                                                                                                                                                                                                                                                                                                                                                                                                                                                                                                                                                                                                                                                |             | 9151   |        | 29153 | 29154 |