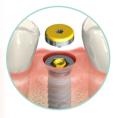

#### Healing

Temp/Final

## Easy handling

The On1 Base, IOS Healing Cap and Temporary Abutment are all delivered with a pre-mounted handle for easier placement.