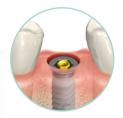

#### Simplify all restorative procedures

The On1 Base moves the prosthetic platform from bone level to tissue level. This makes attachment of restorative components and impression taking much easier as the connection is clearly visible.

#### Gain peace of mind

The On1 Base has a unique prosthetic connection, ensuring that only precision-engineered Nobel Biocare restorations are used.

On1 Base

#### Preserve soft tissue

The soft tissue is left undisturbed as the On1 Base remains in position during the entire restorative workflow and throughout the lifetime of the restoration.