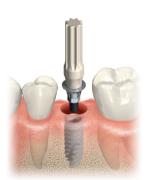

#### Simplify all restorative procedures

The On1 Base moves the prosthetic platform from bone level to tissue level. This makes attachment of restorative components and impression taking much easier as the connection is clearly visible.

#### Preserve soft tissue

The soft tissue is left undisturbed as the On1 Base remains in position during the entire restorative workflow and throughout the lifetime of the restoration.