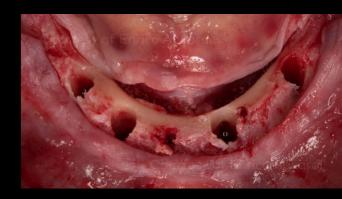

Outcome

Intraoral view with removable dentures in both maxilla and mandible

Moderate ridge resorption with estimated bone quality of D3 to D4 in the maxilla and D2 to D3 in the mandible

Occlusal view of the maxilla

Mandible showing unfavorable ridge form

Surgical procedure

Restorative procedure

Outcome