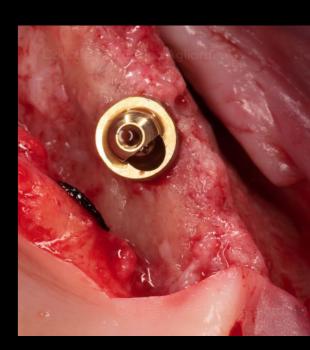

### Maxilla

Opposite side: posterior osteotomy preparation and implant placement

Use of Multi-unit Aligning Instrument to find the suitable Multi-unit Abutment angle

Surgical procedure

Restorative procedure

Outcome

Drill protocol

Anterior implants: Steps of the osteotomy preparation

Surgical procedure

Restorative procedure

Outcome