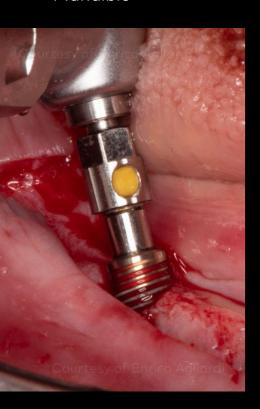

Restorative procedure

Outcome

Healed maxilla and mandible. Note the healthy soft tissue 2 weeks after surgery.

Surgical procedure

Restorative procedure

Outcome

2 months after implant insertion and placement of Temporary Snap Copings on Multi-unit Abutment Xeal™