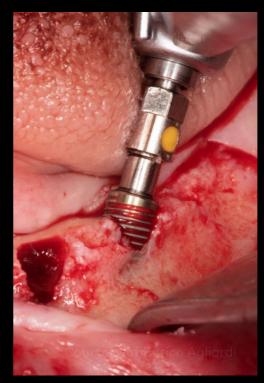

### Maxilla

Opposite side: posterior osteotomy preparation and implant placement

Use of Multi-unit Aligning Instrument to find the suitable Multi-unit Abutment angle

Surgical procedure

Restorative procedure

Outcome

Drill protocol

Anterior implants: Steps of the osteotomy preparation

Surgical procedure

Restorative procedure

Outcome