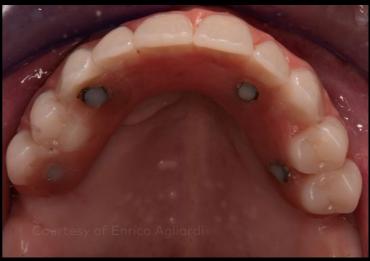

Surgical procedure

Restorative procedure

Outcome

Finalization of the temporary prosthetic. Occlusal view shows Temporary Coping access holes blocked

13 months after implant insertion

Surgical procedure

Restorative procedure