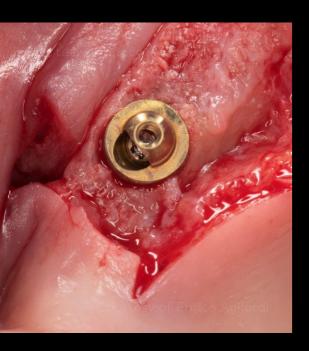

### Maxilla

Flap closure and suturing

Surgical procedure

Restorative procedure

Outcome

Mandible

Raising the flap in the mandible

Isolation of alveolar nerve