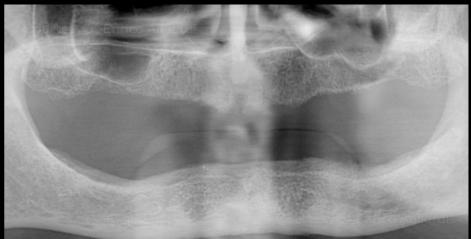

Outcome

Intraoral view with removable dentures in both maxilla and mandible

Moderate ridge resorption with estimated bone quality of D3 to D4 in the maxilla and D2 to D3 in the mandible

Occlusal view of the maxilla