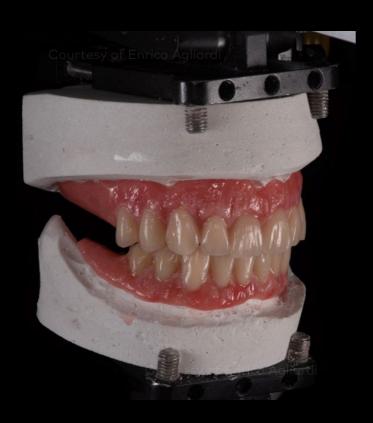

Courtesy of Enrico Agliardi

Immediate provisional prostheses, planned before surgery in articulator after facebow registration

Prosthesis finalized after the surgery before delivery to the patient

Surgical procedure