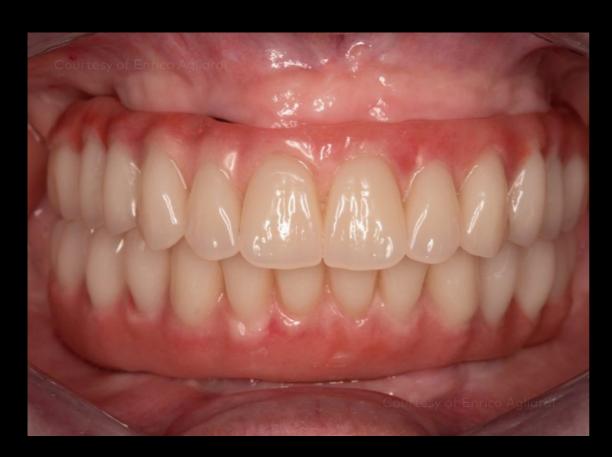

Outcome

13 months after implant insertion with the final prostheses

Surgical procedure

Restorative procedure

Outcome

Final prostheses 13 months after implant surgery.

Surgical procedure

Restorative procedure

Outcome

Before treatment

After rehabilitation with the All-on-4® treatment concept

Smile close-up before (top) and after rehabilitation of the patient with the All-on-4® treatment concept (bottom)

Surgical procedure