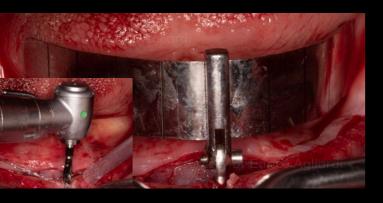

Confirming angulation with the direction indicator  $% \left( 1\right) =\left( 1\right) \left( 1\right) \left($ 

Placing the All-on-4® Guide for predictable positioning of implants

Surgical procedure

Restorative procedure

### Maxilla

Opposite side: posterior osteotomy preparation and implant placement

Use of Multi-unit Aligning Instrument to find the suitable Multi-unit Abutment angle

Surgical procedure

Restorative procedure