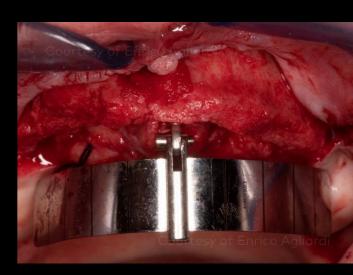

### Maxilla

Making a palatal incision for flap elevation

Full-thickness flap elevation in the maxilla

Surgical procedure

Restorative procedure

Outcome

Maxilla

Preparing the osteotomy in the midline using a Ø 2 mm Twist Drill for insertion of the All-on-4® Guide

Confirming angulation with the direction indicator  $% \left( 1\right) =\left( 1\right) \left( 1\right) \left($ 

Placing the All-on-4® Guide for predictable positioning of implants

Surgical procedure

Restorative procedure