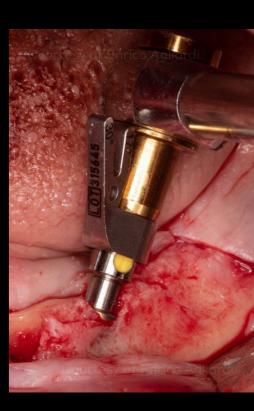

### Maxilla

Opposite side: posterior osteotomy preparation and implant placement

Use of Multi-unit Aligning Instrument to find the suitable Multi-unit Abutment angle

Surgical procedure

Restorative procedure

Outcome

Drill protocol

Anterior implants: Steps of the osteotomy preparation

Surgical procedure

Restorative procedure

Outcome