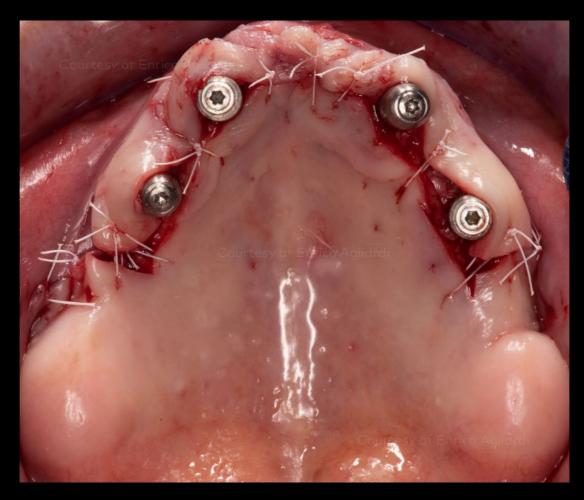

Restorative procedure

Outcome

Healed maxilla and mandible. Note the healthy soft tissue 2 weeks after surgery.

Surgical procedure

Restorative procedure

Outcome

2 months after implant insertion and placement of Temporary Snap Copings on Multi-unit Abutment Xeal™

Surgical procedure

Restorative procedure

Outcome

Finalization of the temporary prosthetic. Occlusal view shows Temporary Coping access holes blocked

13 months after implant insertion

Surgical procedure

Restorative procedure