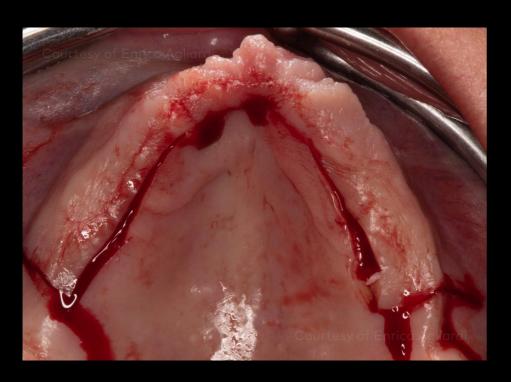

### Maxilla

Making a palatal incision for flap elevation

Full-thickness flap elevation in the maxilla

Surgical procedure

Restorative procedure

Outcome

Maxilla

Preparing the osteotomy in the midline using a Ø 2 mm Twist Drill for insertion of the All-on-4® Guide

Confirming angulation with the direction indicator  $% \left( 1\right) =\left( 1\right) \left( 1\right) \left($ 

Placing the All-on-4® Guide for predictable positioning of implants

Surgical procedure

Restorative procedure