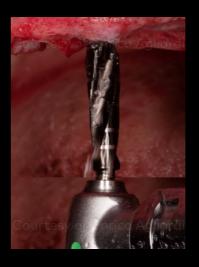

### Maxilla

Making a palatal incision for flap elevation

Full-thickness flap elevation in the maxilla

Surgical procedure

Restorative procedure

Outcome

Maxilla

Preparing the osteotomy in the midline using a Ø 2 mm Twist Drill for insertion of the All-on-4® Guide

Confirming angulation with the direction indicator  $% \left( 1\right) =\left( 1\right) \left( 1\right) \left($ 

Placing the All-on-4® Guide for predictable positioning of implants

Surgical procedure

Restorative procedure