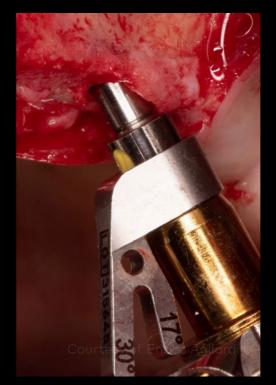

### Maxilla

Opposite side: posterior osteotomy preparation and implant placement

Use of Multi-unit Aligning Instrument to find the suitable Multi-unit Abutment angle

Surgical procedure

Restorative procedure