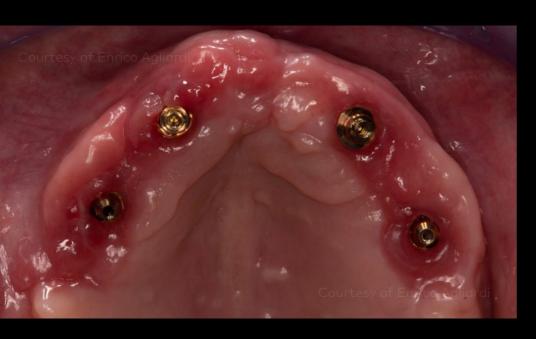

Restorative procedure

Outcome

Healed maxilla and mandible. Note the healthy soft tissue 2 weeks after surgery.

Surgical procedure

Restorative procedure

Outcome

2 months after implant insertion and placement of Temporary Snap Copings on Multi-unit Abutment Xeal™