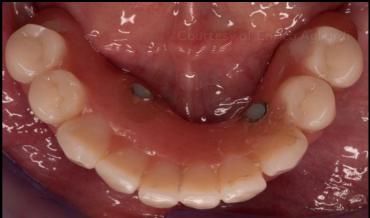

Outcome

Intraoral view with removable dentures in both maxilla and mandible

Moderate ridge resorption with estimated bone quality of D3 to D4 in the maxilla and D2 to D3 in the mandible

Occlusal view of the maxilla