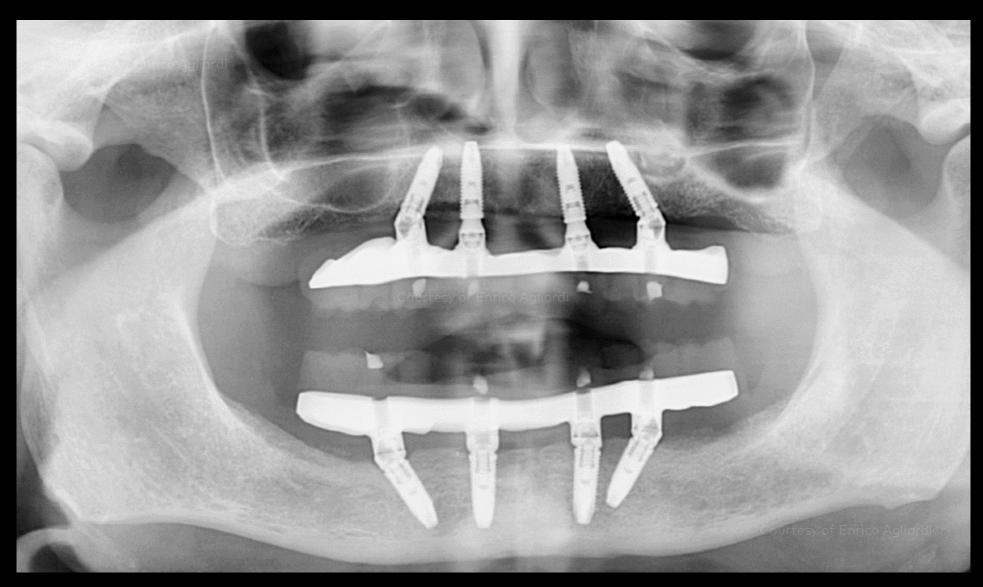

Surgical procedure

Restorative procedure

Outcome

Finalization of the temporary prosthetic. Occlusal view shows Temporary Coping access holes blocked

13 months after implant insertion

Surgical procedure

Restorative procedure

Outcome

13 months after implant insertion with the final prostheses

Surgical procedure

Restorative procedure

Outcome

Final prostheses 13 months after implant surgery.

Surgical procedure

Restorative procedure