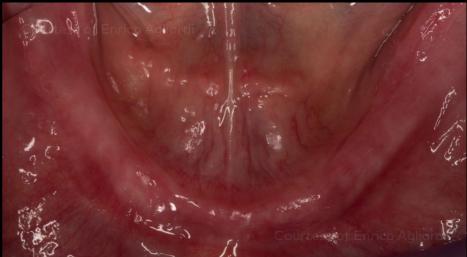

Mandible showing unfavorable ridge form

Surgical procedure

Restorative procedure

Outcome