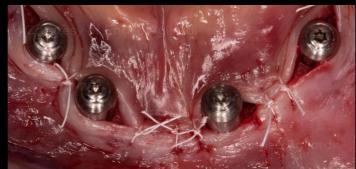

### Maxilla

Flap closure and suturing

Surgical procedure

Restorative procedure

Outcome

Mandible

Raising the flap in the mandible

Isolation of alveolar nerve

Surgical procedure

Restorative procedure

Outcome

Mandible