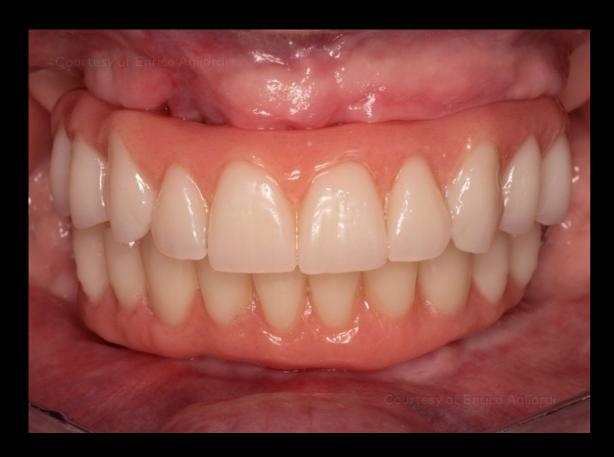

Outcome

13 months after implant insertion with the final prostheses

Surgical procedure

Restorative procedure

Outcome

Final prostheses 13 months after implant surgery.

Surgical procedure

Restorative procedure

Outcome

Before treatment

After rehabilitation with the All-on-4® treatment concept

Smile close-up before (top) and after rehabilitation of the patient with the All-on-4® treatment concept (bottom)

Surgical procedure