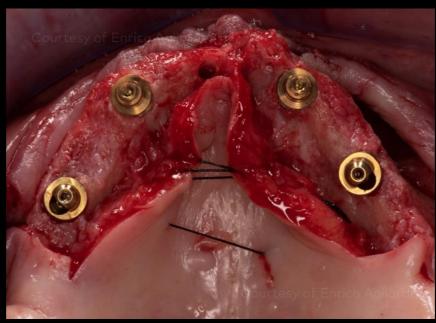

### Maxilla

Flap closure and suturing

Surgical procedure

Restorative procedure

Outcome

Mandible

Raising the flap in the mandible

Isolation of alveolar nerve