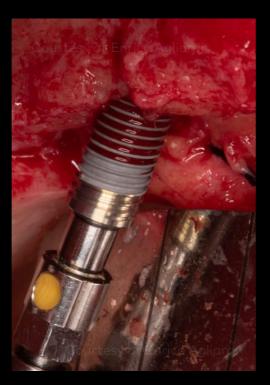

### Maxilla

Opposite side: posterior osteotomy preparation and implant placement

Use of Multi-unit Aligning Instrument to find the suitable Multi-unit Abutment angle

Surgical procedure

Restorative procedure

Outcome

Drill protocol

Anterior implants: Steps of the osteotomy preparation

Surgical procedure

Restorative procedure

Outcome