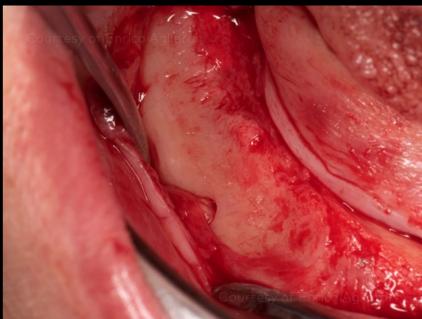

Outcome

Intraoral view with removable dentures in both maxilla and mandible

Moderate ridge resorption with estimated bone quality of D3 to D4 in the maxilla and D2 to D3 in the mandible

Occlusal view of the maxilla

Mandible showing unfavorable ridge form

Surgical procedure

Restorative procedure

Outcome