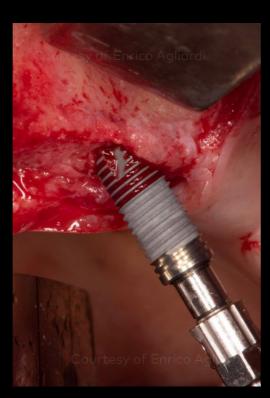

### Maxilla

Opposite side: posterior osteotomy preparation and implant placement

Use of Multi-unit Aligning Instrument to find the suitable Multi-unit Abutment angle

Surgical procedure

Restorative procedure

Outcome

Drill protocol

Anterior implants: Steps of the osteotomy preparation

Surgical procedure

Restorative procedure

Outcome