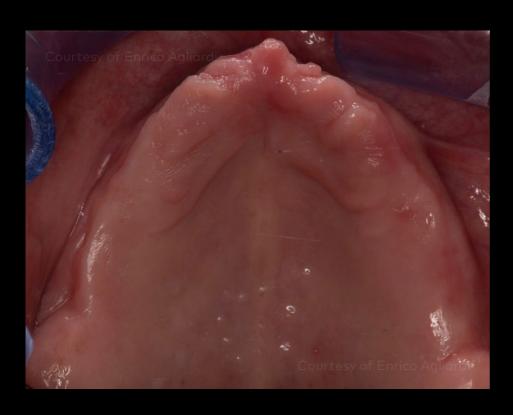

Outcome

Intraoral view with removable dentures in both maxilla and mandible

Moderate ridge resorption with estimated bone quality of D3 to D4 in the maxilla and D2 to D3 in the mandible

Occlusal view of the maxilla