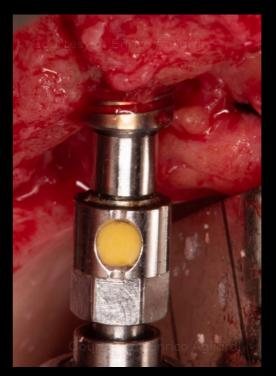

### Maxilla

Opposite side: posterior osteotomy preparation and implant placement

Use of Multi-unit Aligning Instrument to find the suitable Multi-unit Abutment angle

Surgical procedure

Restorative procedure

Outcome

Drill protocol

Anterior implants: Steps of the osteotomy preparation

Surgical procedure

Restorative procedure

Outcome