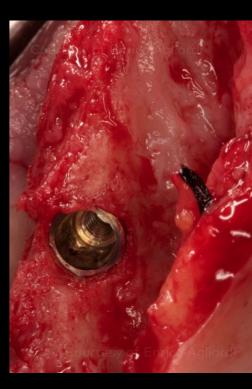

### Maxilla

Opposite side: posterior osteotomy preparation and implant placement

Use of Multi-unit Aligning Instrument to find the suitable Multi-unit Abutment angle

Surgical procedure

Restorative procedure

Outcome

Drill protocol

Anterior implants: Steps of the osteotomy preparation

Surgical procedure

Restorative procedure

Outcome