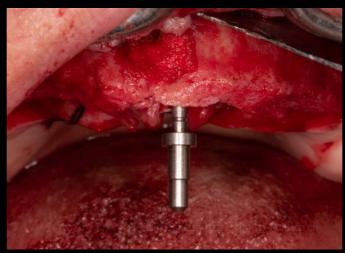

### Maxilla

Opposite side: posterior osteotomy preparation and implant placement

Use of Multi-unit Aligning Instrument to find the suitable Multi-unit Abutment angle

Surgical procedure

Restorative procedure