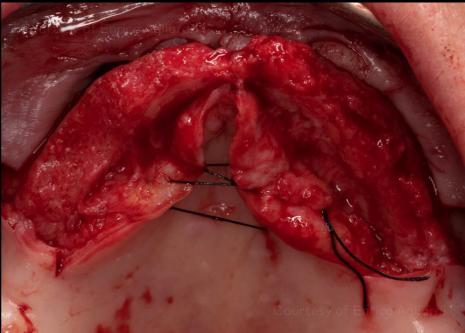

### Maxilla

Flap closure and suturing

Surgical procedure

Restorative procedure

Outcome

Mandible

Raising the flap in the mandible

Isolation of alveolar nerve