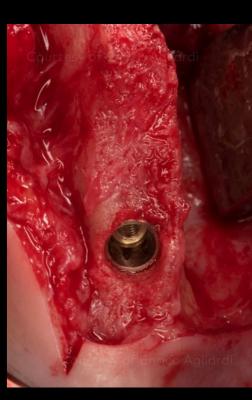

### Maxilla

Opposite side: posterior osteotomy preparation and implant placement

Use of Multi-unit Aligning Instrument to find the suitable Multi-unit Abutment angle

Surgical procedure

Restorative procedure

Outcome

Drill protocol

Anterior implants: Steps of the osteotomy preparation

Surgical procedure

Restorative procedure

Outcome