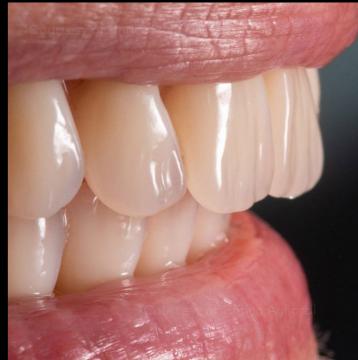

Outcome

13 months after implant insertion with the final prostheses

Surgical procedure

Restorative procedure

Outcome

Final prostheses 13 months after implant surgery.

Surgical procedure

Restorative procedure