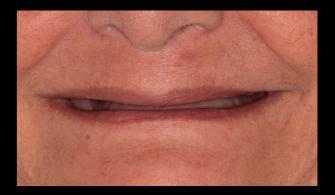

Surgical procedure

Restorative procedure

Outcome

Front, side and profile images of the fully edentulous patient. Note the lack of lip support because of the bone resorption. Surgical procedure

Restorative procedure

Outcome

Intraoral view with removable dentures in both maxilla and mandible

Moderate ridge resorption with estimated bone quality of D3 to D4 in the maxilla and D2 to D3 in the mandible

Occlusal view of the maxilla