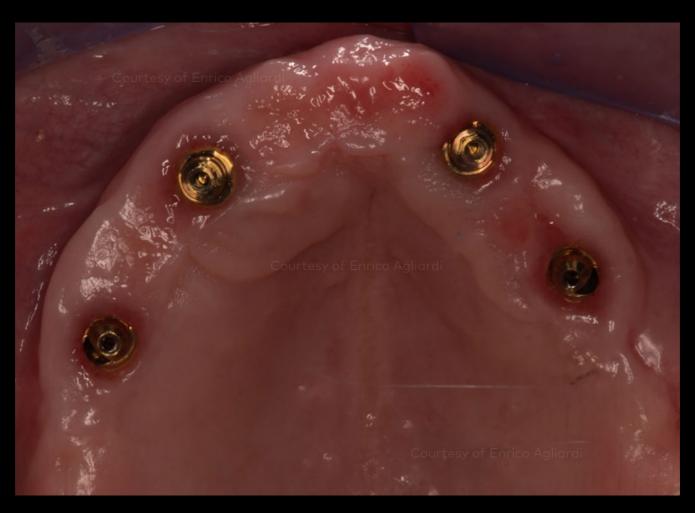

### Maxilla

Opposite side: posterior osteotomy preparation and implant placement

Use of Multi-unit Aligning Instrument to find the suitable Multi-unit Abutment angle

Surgical procedure

Restorative procedure

Outcome

Drill protocol

Anterior implants: Steps of the osteotomy preparation

Surgical procedure

Restorative procedure

Outcome