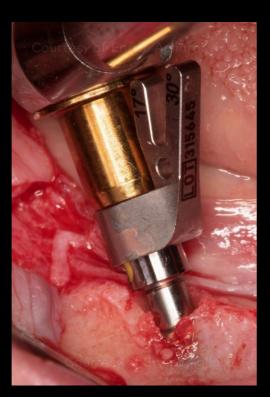

### Maxilla

Making a palatal incision for flap elevation

Full-thickness flap elevation in the maxilla

Surgical procedure

Restorative procedure

Outcome

Maxilla

Preparing the osteotomy in the midline using a Ø 2 mm Twist Drill for insertion of the All-on-4® Guide

Confirming angulation with the direction indicator  $% \left( 1\right) =\left( 1\right) \left( 1\right) \left($ 

Placing the All-on-4® Guide for predictable positioning of implants

Surgical procedure

Restorative procedure