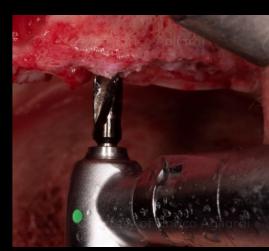

### Maxilla

Opposite side: posterior osteotomy preparation and implant placement

Use of Multi-unit Aligning Instrument to find the suitable Multi-unit Abutment angle

Surgical procedure

Restorative procedure

Outcome

Drill protocol

Anterior implants: Steps of the osteotomy preparation

Surgical procedure

Restorative procedure

Outcome