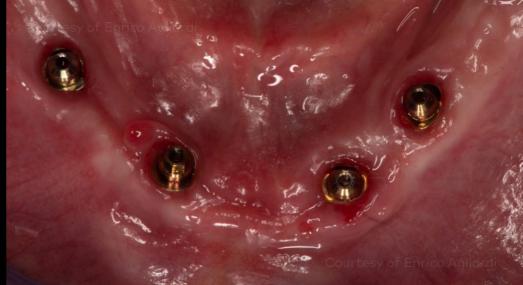

Restorative procedure

Outcome

Healed maxilla and mandible. Note the healthy soft tissue 2 weeks after surgery.

Surgical procedure

Restorative procedure

Outcome

2 months after implant insertion and placement of Temporary Snap Copings on Multi-unit Abutment Xeal™

Surgical procedure

Restorative procedure

Outcome

Finalization of the temporary prosthetic. Occlusal view shows Temporary Coping access holes blocked

13 months after implant insertion

Surgical procedure

Restorative procedure