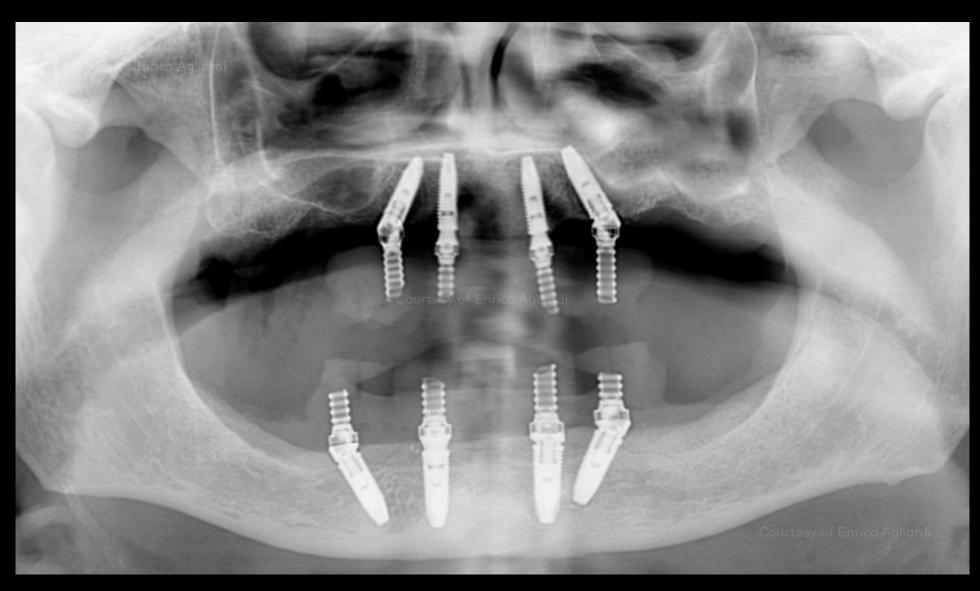

**Enrico Agliardi** 

**Patient** 65, female, fully edentulous in both jaws

Clinical situation Wearing total removable dentures

**Surgical solution** All-on-4® treatment concept, NobelParallel™ CC TiUltra™ RP 4.3x13 mm, Multi-unit Abutment Xeal™

**Restorative solution** NobelProcera® implant bar with composite teeth (planned)

Surgery date 23 September 2019

Total treatment time Approximately 7 months (April 2020)

"Thanks to the new Xeal surface, I can get early soft tissue healing and sealing around the abutment. Xeal abutments are a must-have product for all clinicians performing immediate loading procedures."