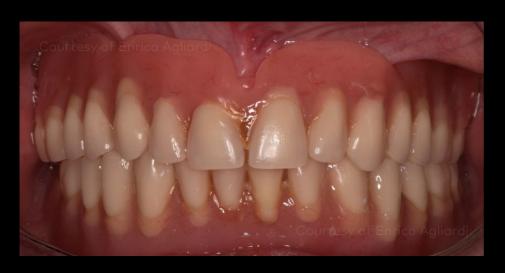

Outcome

Before treatment

After rehabilitation with the All-on-4® treatment concept

Smile close-up before (top) and after rehabilitation of the patient with the All-on-4® treatment concept (bottom)

Surgical procedure