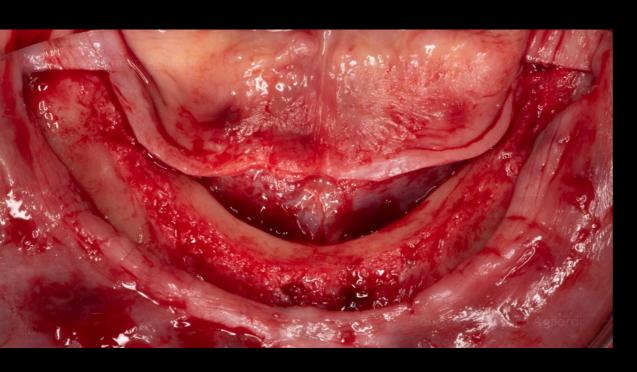

### Maxilla

Flap closure and suturing

Surgical procedure

Restorative procedure

Outcome

Mandible

Raising the flap in the mandible

Isolation of alveolar nerve

Surgical procedure

Restorative procedure

Outcome

Mandible

# Mandible

Surgical procedure

Restorative procedure

Outcome

Mandible

Surgical procedure

Restorative procedure

Outcome