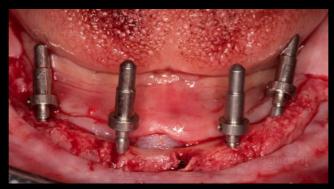

### Maxilla

Opposite side: posterior osteotomy preparation and implant placement

Use of Multi-unit Aligning Instrument to find the suitable Multi-unit Abutment angle

Surgical procedure

Restorative procedure

Outcome

Drill protocol

Anterior implants: Steps of the osteotomy preparation

Surgical procedure

Restorative procedure

Outcome