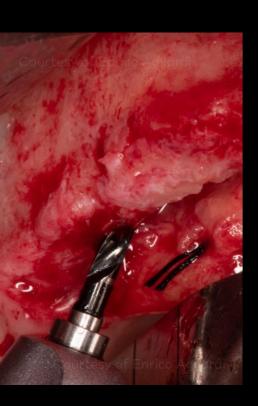

### Maxilla

Opposite side: posterior osteotomy preparation and implant placement

Use of Multi-unit Aligning Instrument to find the suitable Multi-unit Abutment angle

Surgical procedure

Restorative procedure

Outcome

Drill protocol

Anterior implants: Steps of the osteotomy preparation

Surgical procedure

Restorative procedure

Outcome