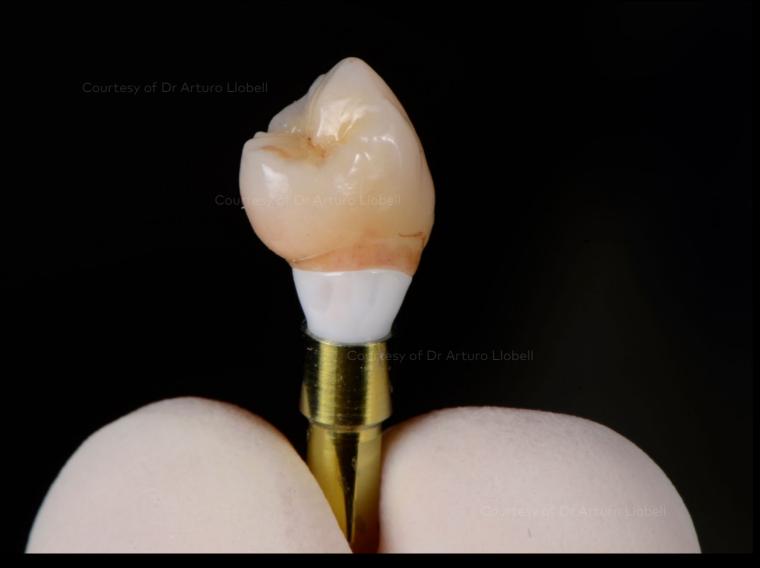

Placing the NobelParallel™ CC RP 4.3x11.5 implant. Insertion torque: 28 Ncm

NobelProcera® crown FCZ with porcelain on NobelProcera® abutment

X-rays taken at the day of surgery, at 4 and 54 months after the surgery