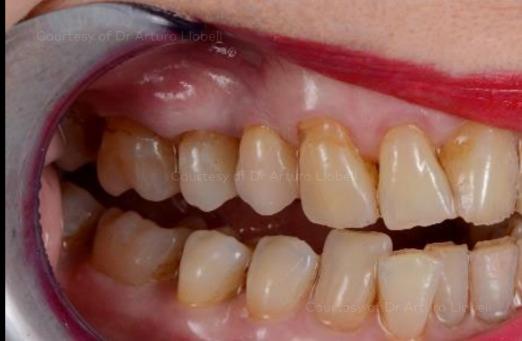

July 2014

### Total treatment time

4 years 9 months

# **Tooth position**

14

Patient presented with a missing premolar and received NobelParallel™ CC implant upon raising a full flap, followed by the restoration with a NobelProcera® zirconia abutment and coping. Long-term follow-up demonstrates good bone and soft-tissue stability.





Healed site 14 with slight bone loss at position. Soft tissue recession on site 13 is not a concern for the patient



Panoramic X-ray taken before the surgery



Surgical site with flap raised. Moderate bone quality is visible



Placing the NobelParallel™ CC RP 4.3x11.5 implant. Insertion torque: 28 Ncm



NobelProcera® crown FCZ with porcelain on NobelProcera® abutment







X-rays taken at the day of surgery, at 4 and 54 months after the surgery





Clinical view at 12 and 54 months after the surgery

# Case courtesy of Arturo Llobell



GMT 64628 GB 1910 © Nobel Biocare Services AG, 2019. All rights reserved. Nobel Biocare, the Nobel Biocare logotype and all other trademarks are, if nothing else is stated or is evident from the context in a certain case, trademarks of Nobel Biocare. Please refer to nobelbiocare.com/trademarks for more information. Product images are not necessarily to scale. Disclaimer: Some products may not be regulatory cleared/released for sale in all markets. Please contact the local Nobel Biocare sales office for current product assortment and availability. For prescription use only. Caution: Federal (United States) law restricts this device to sale by or on the order of a licensed clinician, medical professio