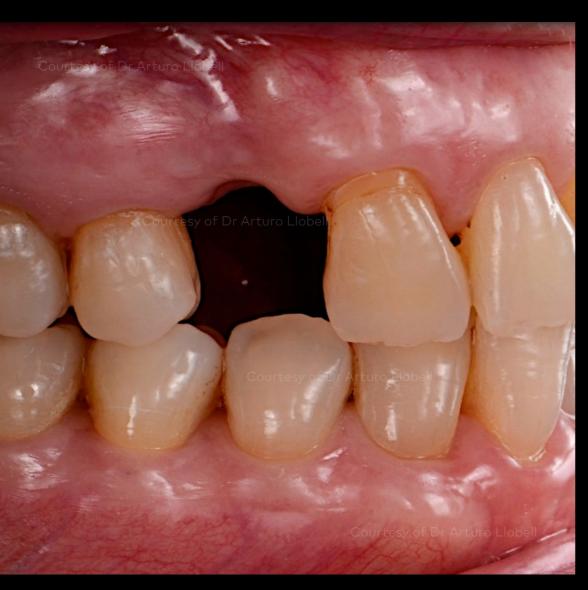

Healed site 14 with slight bone loss at position. Soft tissue recession on site 13 is not a concern for the patient

Panoramic X-ray taken before the surgery

Surgical site with flap raised. Moderate bone quality is visible

Clinical view at 12 and 54 months after the surgery