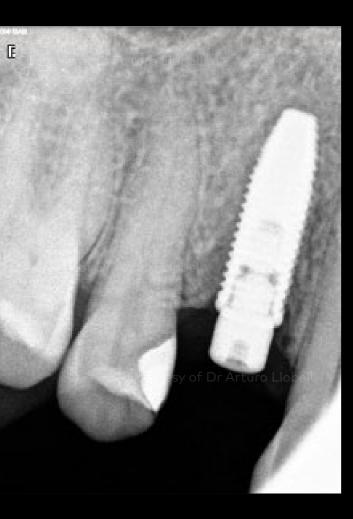

Placing the NobelParallel™ CC RP 4.3x11.5 implant. Insertion torque: 28 Ncm

NobelProcera® crown FCZ with porcelain on NobelProcera® abutment

X-rays taken at the day of surgery, at 4 and 54 months after the surgery