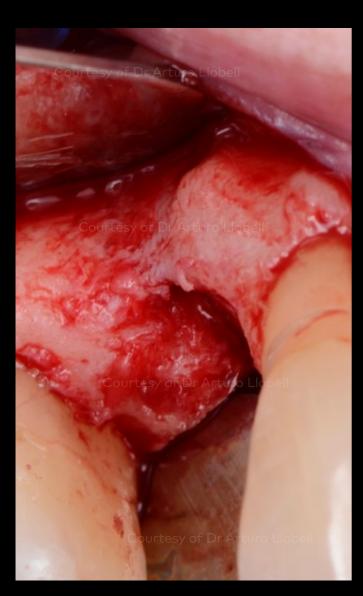

Healed site 14 with slight bone loss at position. Soft tissue recession on site 13 is not a concern for the patient

Panoramic X-ray taken before the surgery

Surgical site with flap raised. Moderate bone quality is visible