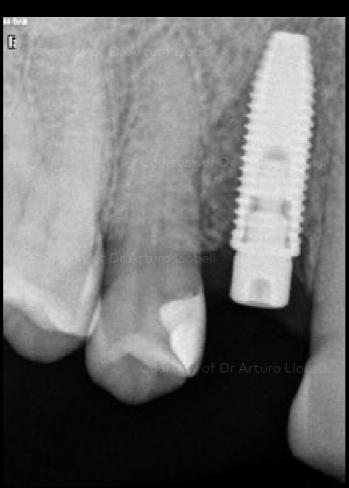

Placing the NobelParallel™ CC RP 4.3x11.5 implant. Insertion torque: 28 Ncm

NobelProcera® crown FCZ with porcelain on NobelProcera® abutment

X-rays taken at the day of surgery, at 4 and 54 months after the surgery