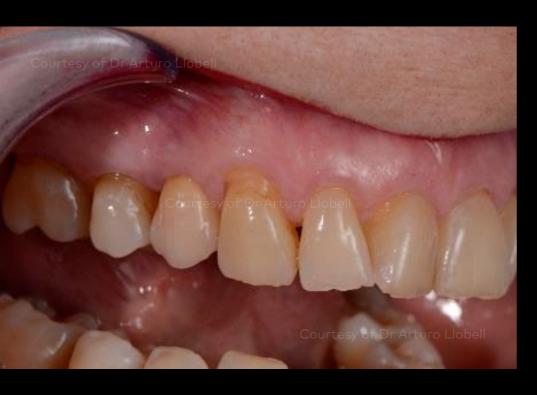

July 2014

### Total treatment time

4 years 9 months

# **Tooth position**

14

Patient presented with a missing premolar and received NobelParallel™ CC implant upon raising a full flap, followed by the restoration with a NobelProcera® zirconia abutment and coping. Long-term follow-up demonstrates good bone and soft-tissue stability.





Healed site 14 with slight bone loss at position. Soft tissue recession on site 13 is not a concern for the patient



Panoramic X-ray taken before the surgery



Surgical site with flap raised. Moderate bone quality is visible



Placing the NobelParallel™ CC RP 4.3x11.5 implant. Insertion torque: 28 Ncm



NobelProcera® crown FCZ with porcelain on NobelProcera® abutment







X-rays taken at the day of surgery, at 4 and 54 months after the surgery





Clinical view at 12 and 54 months after the surgery

# Case courtesy of Arturo Llobell



GMT 64628 GB 1910 © Nobel Biocare Services AG, 2019. All rights reserved. Nobel Biocare, the Nobel Biocare logotype and all other trademarks are, if nothing else is stated or is evident from the context in a certain case, trademarks of Nobel Biocare. Please refer to nobelbiocare.com/trademarks for more information. Product images are not necessarily to scale. Disclaimer: Some products may not be regulatory cleared/released for sale in all markets. Please contact the local Nobel Biocare sales office for current product assortment and availability. For prescription use only. Caution: Federal (United States) law restricts this device to sale by or on the order of a licensed clinician, medical profess