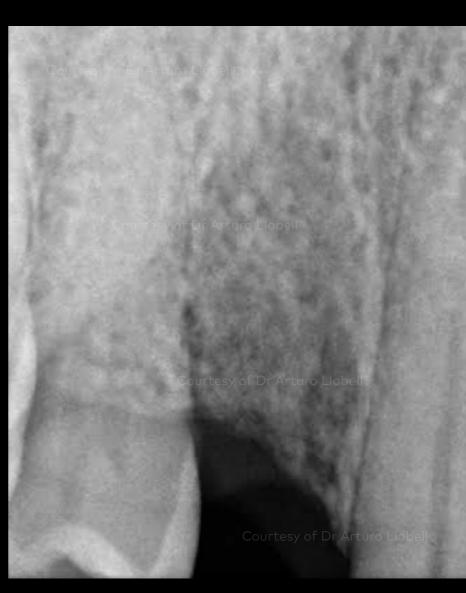

Healed site 14 with slight bone loss at position. Soft tissue recession on site 13 is not a concern for the patient

Panoramic X-ray taken before the surgery

Surgical site with flap raised. Moderate bone quality is visible