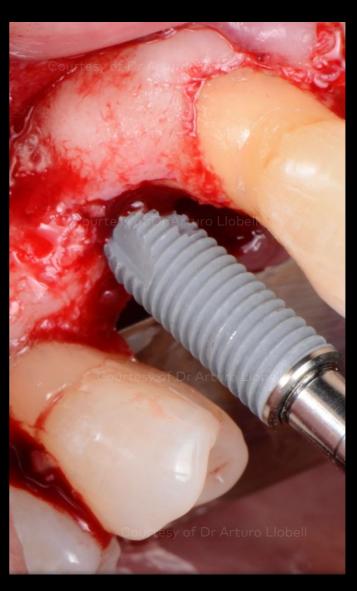

Placing the NobelParallel™ CC RP 4.3x11.5 implant. Insertion torque: 28 Ncm

NobelProcera® crown FCZ with porcelain on NobelProcera® abutment

X-rays taken at the day of surgery, at 4 and 54 months after the surgery