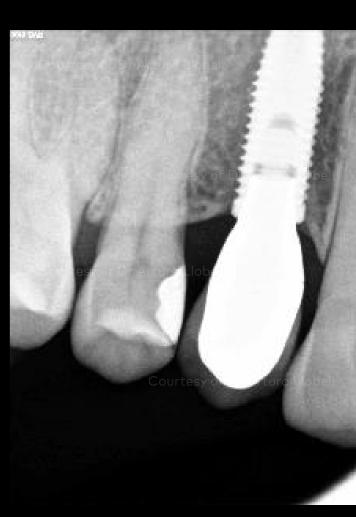

Placing the NobelParallel™ CC RP 4.3x11.5 implant. Insertion torque: 28 Ncm

NobelProcera® crown FCZ with porcelain on NobelProcera® abutment

X-rays taken at the day of surgery, at 4 and 54 months after the surgery