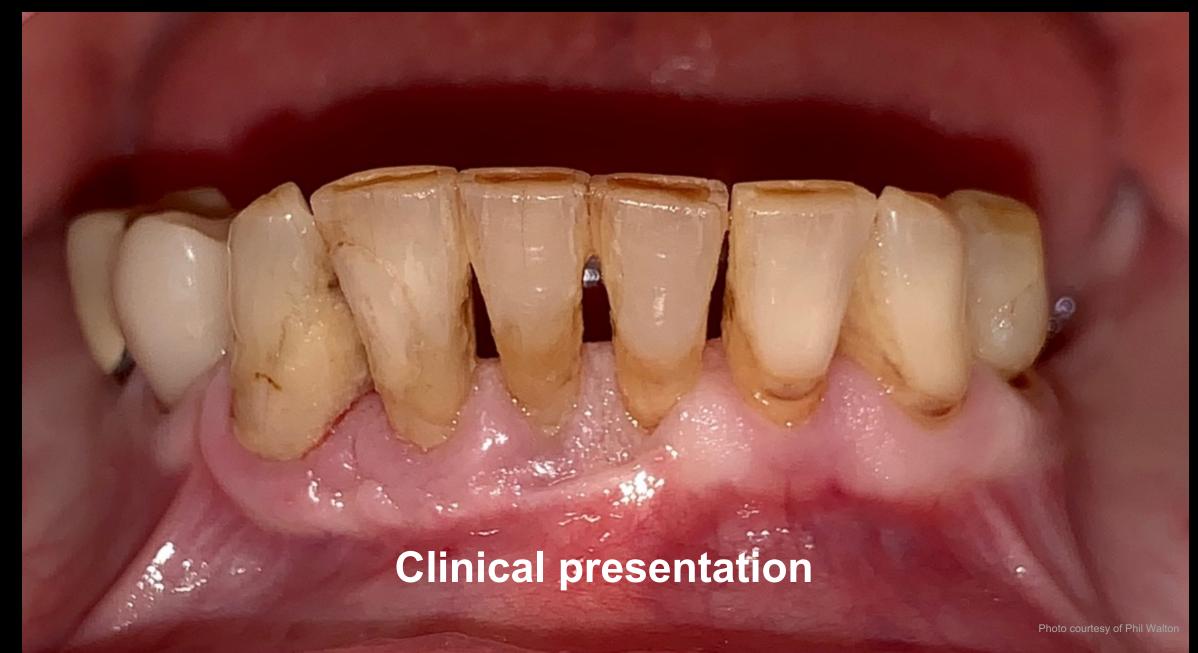

## Initial presentation

#### **Initial presentation**

Day of surgery Implant insertion

Multi-unit Abutment Xeal™ Photo courtesy of Phil Walton