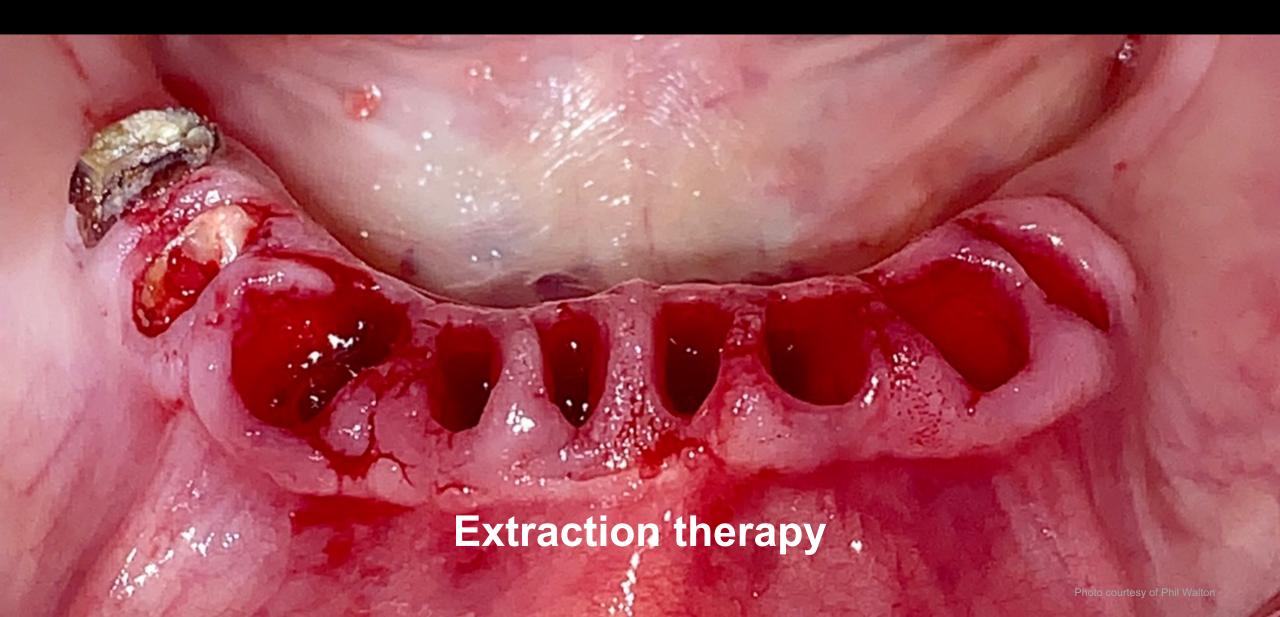

#### **Surgical solution**

Full arch clearance + same day rehabilitation with All-on-4® treatment concept