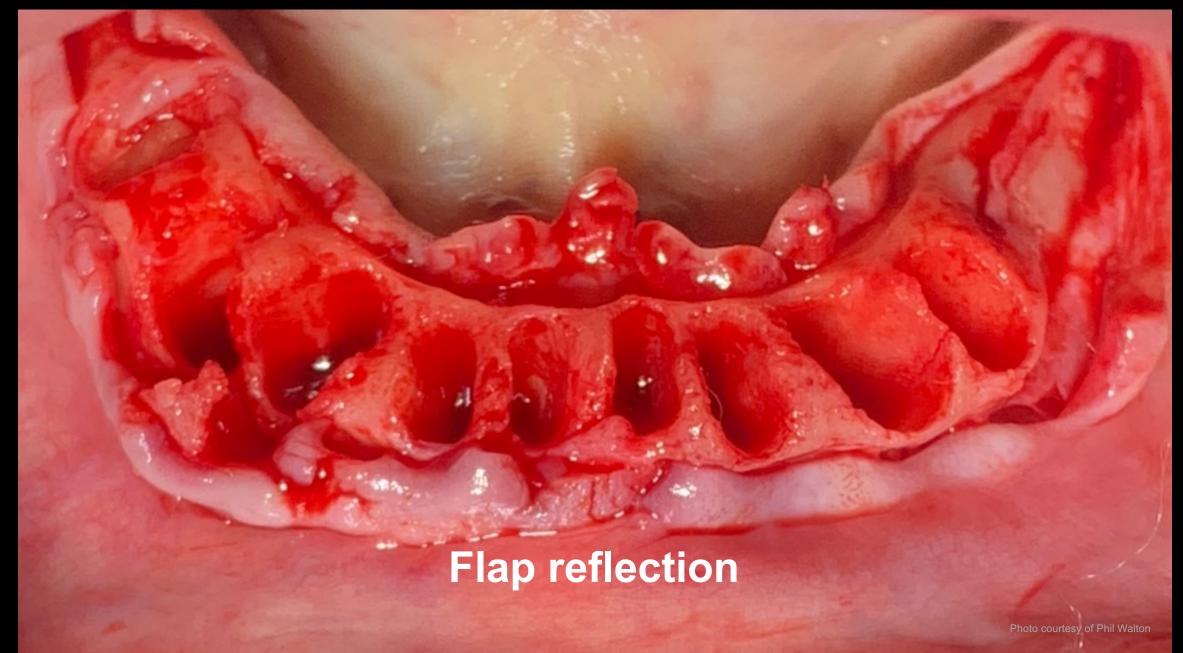

#### **Surgical solution**

Full arch clearance + same day rehabilitation with All-on-4® treatment concept