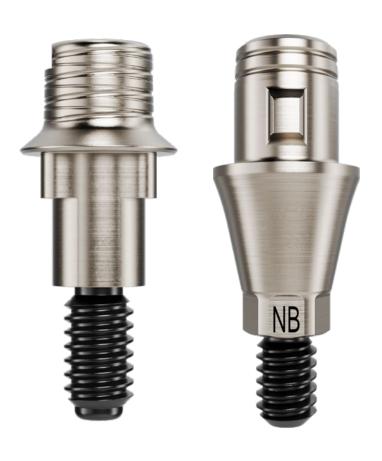

### **Universal Base**

For single-unit restorations.

**Connection** Internal conical, external hex, and internal tri-channel.