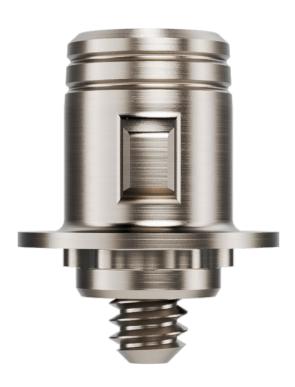

## Universal Base

### **Universal Base**

For single-unit restorations.

**Connection** Internal conical, external hex, and internal tri-channel.