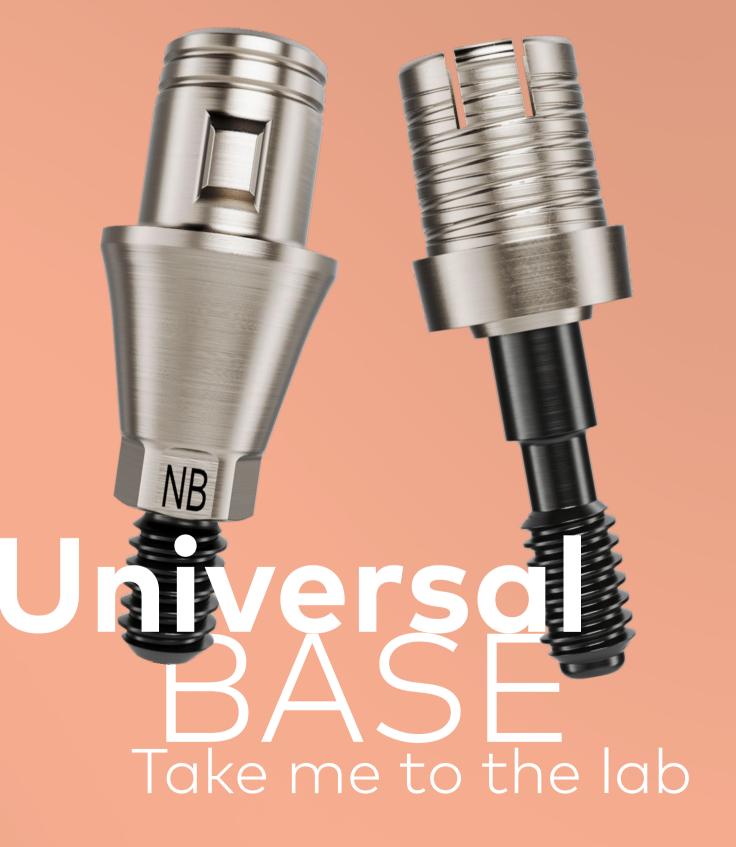

## Universal Base

### **Universal Base**

For single-unit restorations.

**Connection** Internal conical, external hex, and internal tri-channel.

Restore your Nobel Biocare implants with the Universal Base, and benefit from a comprehensive warranty.\*