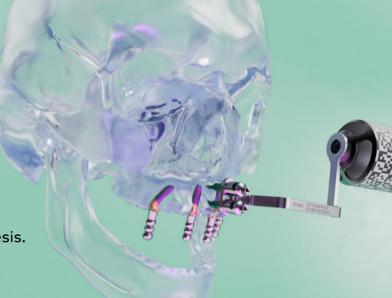

### Same-day full-arch restoration using X-Guide® navigated surgery and FastMap® photogrammetry

Initial situation

Data collection Merged DICOM and PLY

Treatment planning Prosthetically driven approach

Surgical procedure X-Mark® protocol calibration

Surgical procedure Implant placement

Surgical procedure Multi-unit Abutment placement

**Post-surgical scan** Digital impression with FastMap<sup>®</sup> scan bodies

Immediate temporization Same-day 3D-printed temporary