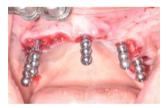

### Same-day full-arch restoration using X-Guide® navigated surgery and FastMap® photogrammetry

Initial situation

Data collection Merged DICOM and PLY

Treatment planning Prosthetically driven approach

Surgical procedure X-Mark® protocol calibration

Surgical procedure Implant placement

Surgical procedure Multi-unit Abutment placement

**Post-surgical scan** Digital impression with FastMap<sup>®</sup> scan bodies

Immediate temporization Same-day 3D-printed temporary