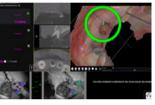

### Same-day full-arch restoration using X-Guide® navigated surgery and FastMap® photogrammetry

Initial situation

Data collection Merged DICOM and PLY

Treatment planning Prosthetically driven approach

Surgical procedure X-Mark® protocol calibration