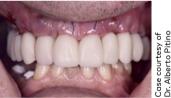

### Same-day full-arch restoration using X-Guide® navigated surgery and FastMap® photogrammetry

Initial situation

Data collection Merged DICOM and PLY

Treatment planning Prosthetically driven approach

Surgical procedure X-Mark® protocol calibration

Surgical procedure Implant placement

Surgical procedure Multi-unit Abutment placement

**Post-surgical scan** Digital impression with FastMap<sup>®</sup> scan bodies

Immediate temporization Same-day 3D-printed temporary