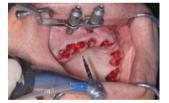

Surgical procedure Implant placement

Surgical procedure Multi-unit Abutment placement

**Post-surgical scan** Digital impression with FastMap<sup>®</sup> scan bodies

Immediate temporization Same-day 3D-printed temporary