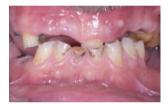

### Same-day full-arch restoration using X-Guide® navigated surgery and FastMap® photogrammetry

Initial situation

Data collection Merged DICOM and PLY

Treatment planning Prosthetically driven approach

Surgical procedure X-Mark® protocol calibration