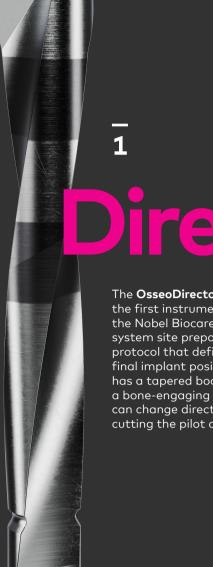

care Change the way you treat patients WE FOLLOW NO

The **OsseoDirector™** is the first instrument in the Nobel Biocare N1™ system site preparation protocol that defines the final implant position. It has a tapered body with a bone-engaging tip and can change direction while cutting the pilot osteotomy. **Biologically** driven system