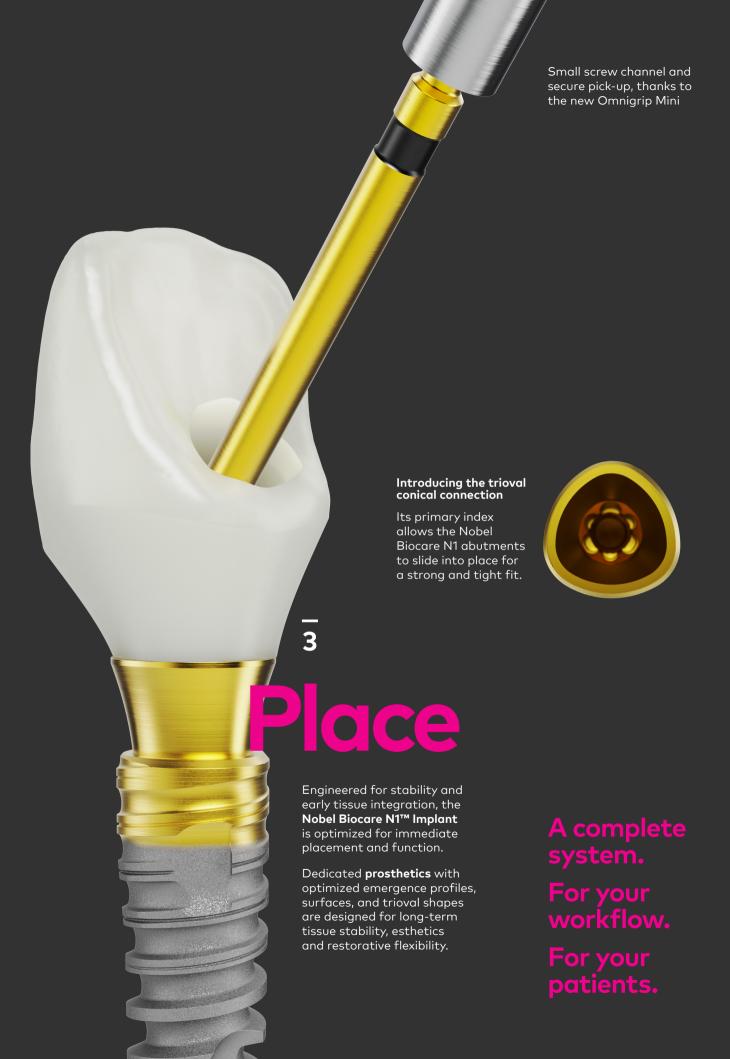

The **OsseoShaper™** protocol is a simplified and biologically driven site preparation designed to preserve vital bone<sup>1</sup> and thereby promote fast osseointegration. At low speed and without irrigation, the OsseoShaper instrument improves patient comfort by reducing vibration and noise.