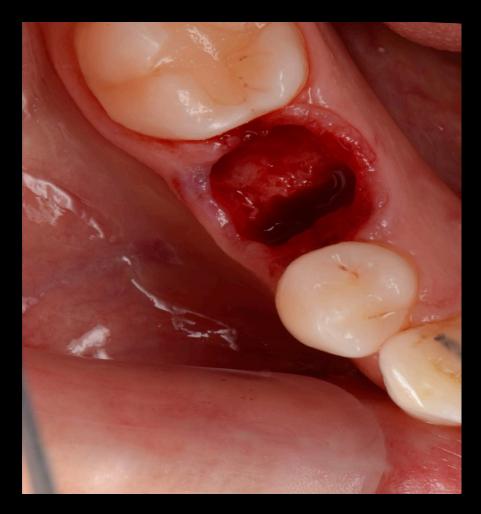

Intraoral view after tooth extraction

Initial clinicalSurgicalRestorativeOutcomesituationprocedureprocedure

Drilling step with the OsseoShaper™ instrument

Surgical procedure

Restorative procedure

Outcome

Before and after the drilling sequence