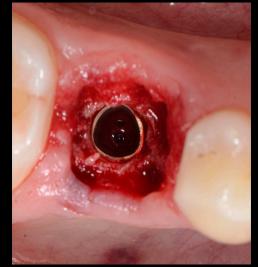

Immediate customized healing abutment using existing tooth

Surgical procedure

Restorative procedure

Outcome

Surgical procedure

Restorative procedure

Outcome

Surgical procedure