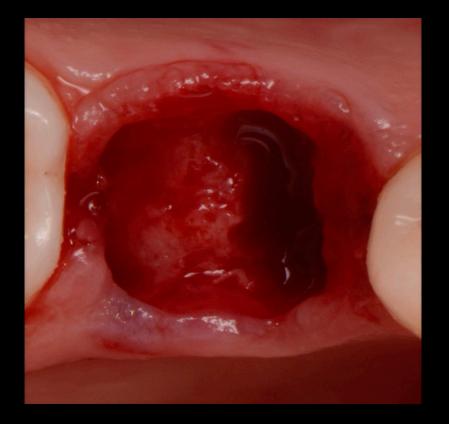

Intraoral view after tooth extraction

Initial clinicalSurgicalRestorativeOutcomesituationprocedureprocedure

Drilling step with the OsseoShaper™ instrument

Surgical procedure

Restorative procedure

Outcome

Before and after the drilling sequence