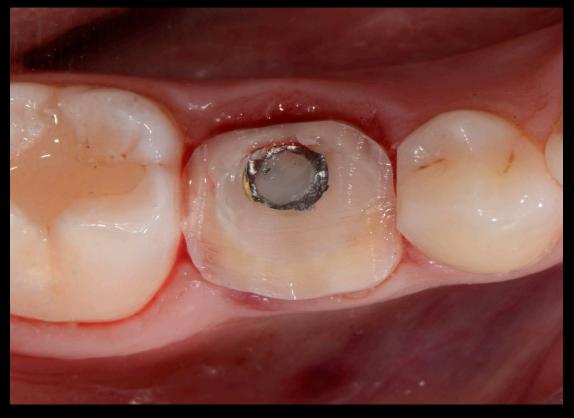

### **Restorative solution**

Single screw-retained molar restoration.

Restorative procedure

Outcome

Initial situation

Day of surgery

Try-in

Surgical procedure Restorative procedure

Outcome

Case courtesy of Dr. Arturo Llobell