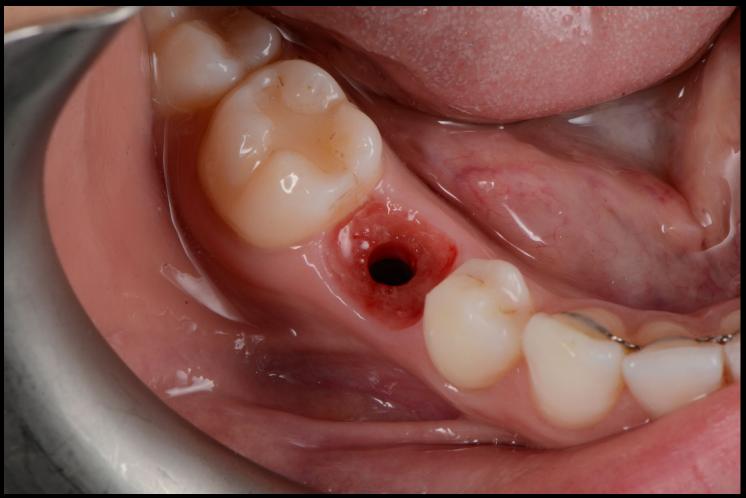

Intraoral view after tooth extraction

Initial clinicalSurgicalRestorativeOutcomesituationprocedureprocedure

Drilling step with the OsseoShaper™ instrument

Surgical procedure

Restorative procedure

Outcome

Before and after the drilling sequence