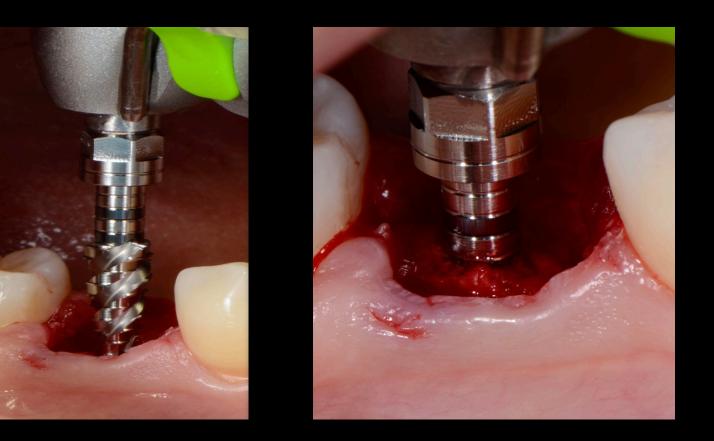

Intraoral view after tooth extraction

Initial clinicalSurgicalRestorativeOutcomesituationprocedureprocedure

Drilling step with the OsseoShaper™ instrument

Surgical procedure

Restorative procedure

Outcome

Before and after the drilling sequence

Surgical procedure

Restorative procedure

Outcome

Placement of the Nobel Biocare N1 Implant

Treatment planning

Surgical procedure

Restorative procedure

Outcome