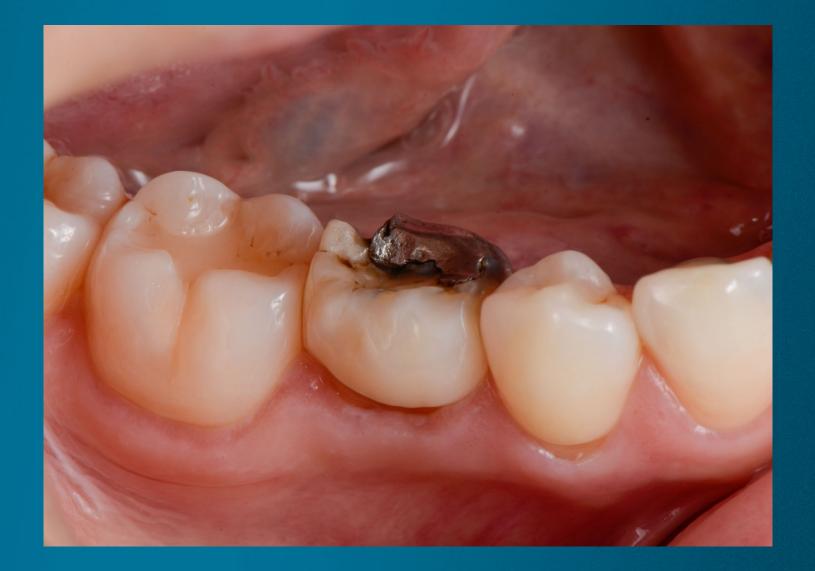

## Patient 33-year-old female Clinical situation

Lower right deciduous molar with abfraction, food retention, large amalgam restoration and symptomatology.