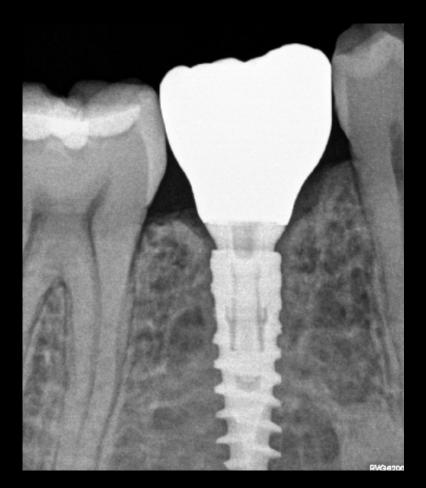

### **Restorative solution**

Single screw-retained molar restoration.

Restorative procedure

Outcome

Initial situation

Day of surgery

Try-in

Surgical procedure Restorative procedure

Outcome

Case courtesy of Dr. Arturo Llobell