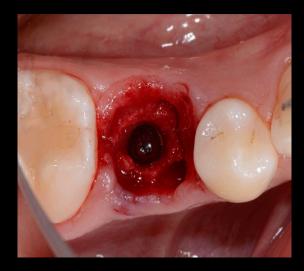

Immediate customized healing abutment using existing tooth

Surgical procedure

Restorative procedure

Outcome

Surgical procedure

Restorative procedure

Outcome

Surgical procedure