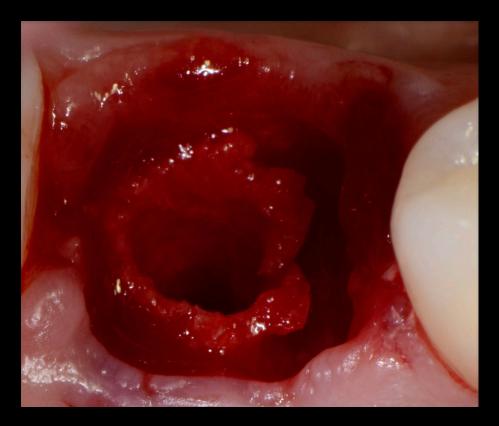

Intraoral view after tooth extraction

Initial clinicalSurgicalRestorativeOutcomesituationprocedureprocedure

Drilling step with the OsseoShaper™ instrument

Surgical procedure

Restorative procedure

Outcome

Before and after the drilling sequence