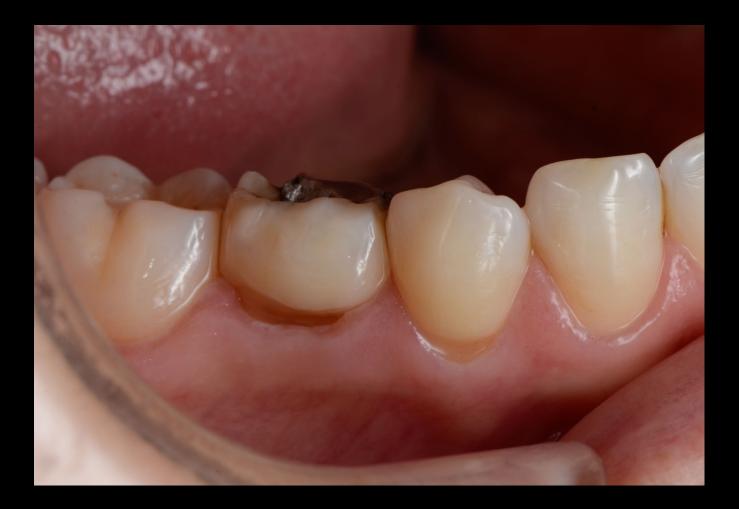

## Patient 33-year-old female Clinical situation

Lower right deciduous molar with abfraction, food retention, large amalgam restoration and symptomatology.