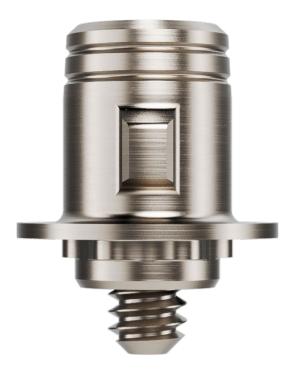

### Universal Base Multi-unit Abutment

For multiple-unit and full-arch restorations.

**Connection** Multi-unit Abutment. **Design** Conical or straight.