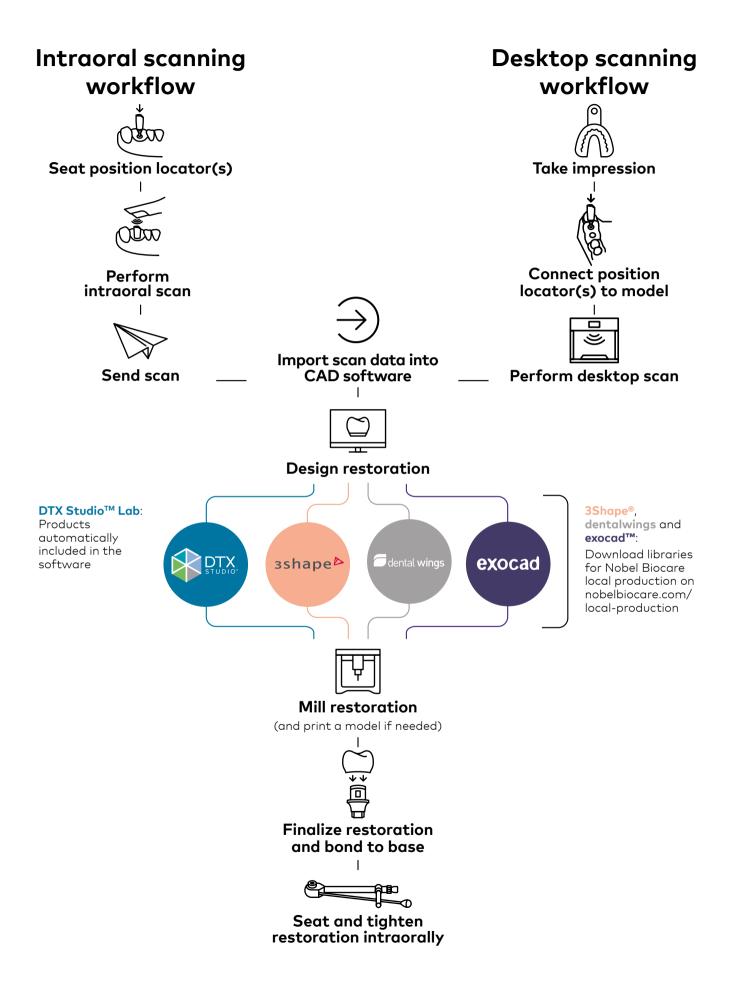

# Choose the VORKEOV you prefer

Enhance your services and grow your business with in-house production.

Benefit from workflow flexibility, with intraoral or desktop scanning available for all indications.

Design your restoration with your DTX Studio™ Lab, 3Shape®, Dentalwings or exocad™ software.