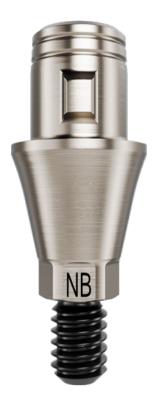

### Universal Base Multi-unit Abutment

For multiple-unit and full-arch restorations.

**Connection** Multi-unit Abutment. **Design** Conical or straight.