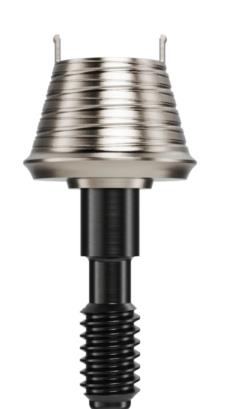

## Universal Base Non-Engaging

For multiple-unit restorations.

**Connections** Internal conical, external hex and internal tri-channel. **Design** Conical or straight.