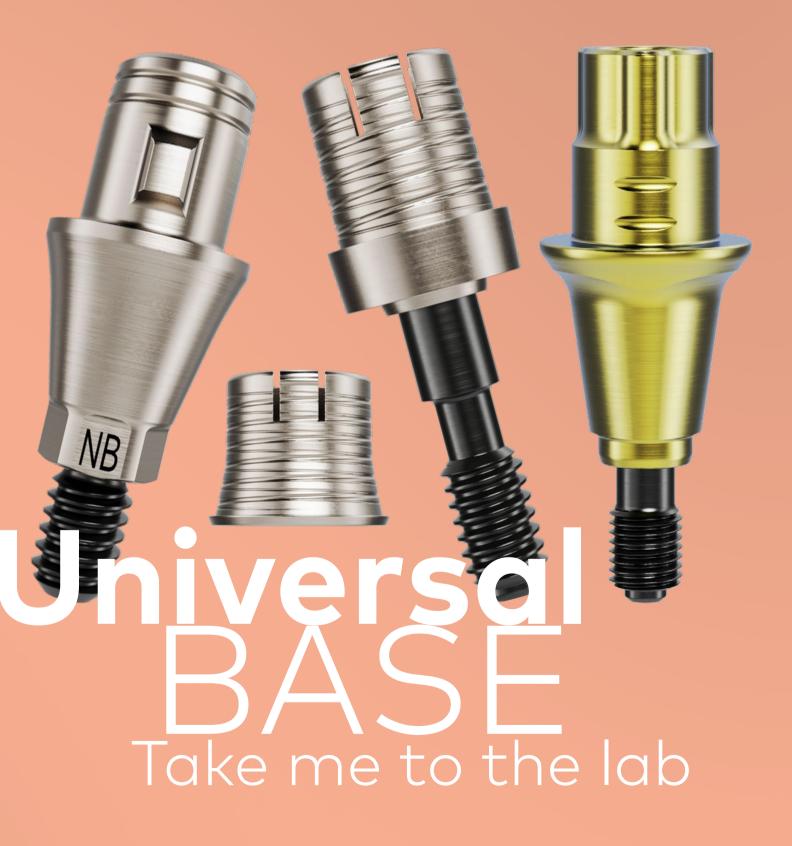

## **Universal Base**

For single-unit restorations.

**Connection** Internal conical, external hex, and internal tri-channel.