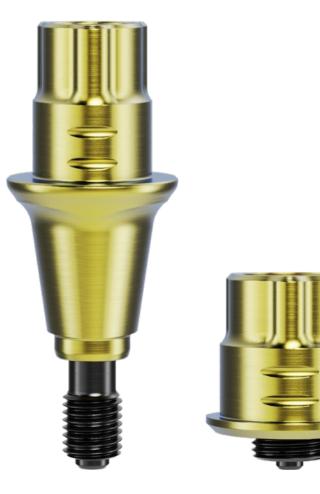

## On1™ Universal Abutment

For single- and multiple-unit restorations up to 3 units.

Connections On1 Base.