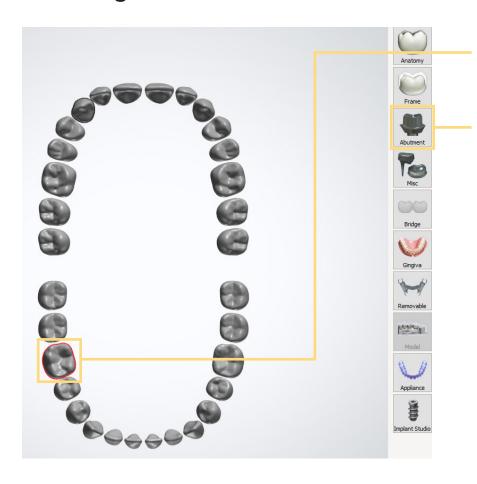

#### Selecting details for the case

- 3. Select *Tooth number* to be restored (example: tooth 30)
- 4. Click Abutment

- 5. Select Screw retained crown
- 6. Select NobelProcera Abutment
- 7. Select N1 Base Tri
- 8. Choose Kit
  - NP
  - RP