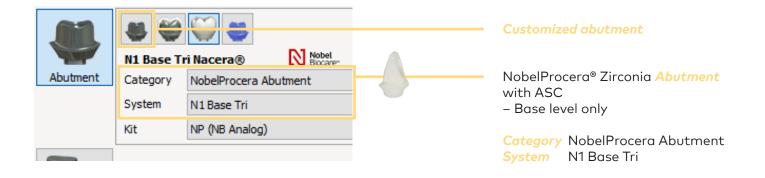

#### Selecting details for the case

- 3. Select *Tooth number* to be restored (example: tooth 30)
- 4. Click Abutment

- 5. Select Screw retained crown
- 6. Select NobelProcera Abutment
- 7. Select N1 Base Tri
- 8. Choose Kit
  - NP
  - RP