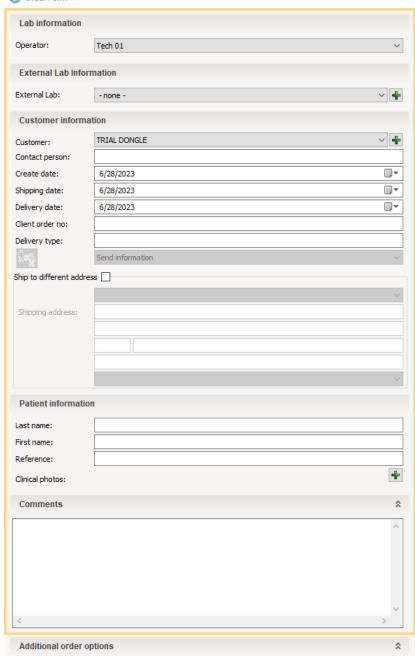

**Note** Please make sure to download the latest DMEs in the 3Shape download center

 Select New in the top left corner to start a new case

2. Fill out all information on the Order Form