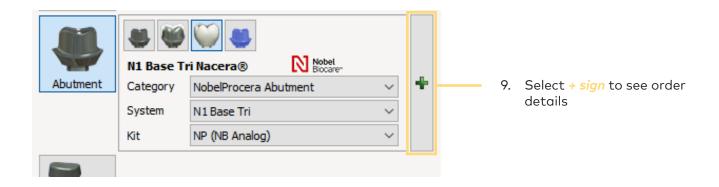

mplant Crown with ASC – base level\*

\*Base is placed at the time of surgery

### 3Shape® Dental Manager

#### зshape⊳

#### Setting up a case for a Nobel Biocare N1™ Implant

**Note** The following steps show how to order a NobelProcera® Full Contour Zirconia Implant Crown in 3Shape®; for details on ordering other restoration types, refer to the appendix

**Note** Please make sure to download the latest DMEs in the 3Shape download center



 Select New in the top left corner to start a new case





2. Fill out all information on the Order Form

#### Selecting details for the case



- 3. Select *Tooth number* to be restored (example: tooth 30)
- 4. Click Abutment



- 5. Select Screw retained crown
- 6. Select NobelProcera Abutment
- 7. Select N1 Base Tri
- 8. Choose Kit
  - NP
  - RP





#### Reviewing and completing the case



## Appendix/reference guide

# Nobel Biocare N1<sup>™</sup> crown restoration selections in 3Shape<sup>®</sup>

#### NobelProcera® restorations







#### **Local production**



MKT-5410 Rev 00 (08/23, GMT 86049) © Nobel Biocare USA, LLC, 2023. All rights reserved. Disclaimer: Nobel Biocare, the Nobel Biocare logotype and all other trademarks are, if nothing else is stated or is evident from the context in a certain case, trademarks of Nobel Biocare. Please refer to nobelbiocare.com/trademarks for more information. Product images are not necessarily to scale. All product images are for illustration purposes only and may not be an exact representation of the product. Some products may not be regulatory cleared/released for sale in all markets.