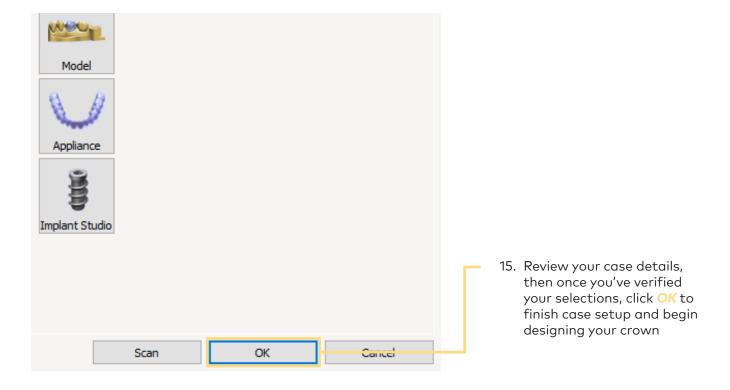

is placed at the time of surgery

### 3Shape® Dental Manager

#### зshape⊳

#### Setting up a case for a Nobel Biocare N1™ Implant

**Note** The following steps show how to order a NobelProcera® Full Contour Zirconia Implant Crown in 3Shape®; for details on ordering other restoration types, refer to the appendix

**Note** Please make sure to download the latest DMEs in the 3Shape download center



 Select New in the top left corner to start a new case





2. Fill out all information on the Order Form

#### Selecting details for the case



- 3. Select *Tooth number* to be restored (example: tooth 30)
- 4. Click Abutment



- 5. Select Screw retained crown
- 6. Select NobelProcera Abutment
- 7. Select N1 Base Tri
- 8. Choose Kit
  - NP
  - RP





#### Reviewing and completing the case



## Appendix/reference guide

# Nobel Biocare N1<sup>™</sup> crown restoration selections in 3Shape<sup>®</sup>

#### NobelProcera® restorations







#### **Local production**



MKT-5410 Rev 00 (08/23, GMT 86049) © Nobel Biocare USA, LLC, 2023. All rights reserved. Disclaimer: Nobel Biocare, the Nobel Biocare logotype and all other trademarks are, if nothing else is stated or is evident from the context in a certain case, trademarks of Nobel Biocare. Please refer to nobelbiocare.com/trademarks for more information. Product images are not necessarily to scale. All product images are for illustration purposes only and may not be an exact representation of the product. Some products may not be regulatory cleared/released for sale in all markets. Please contact the local Nobel Biocare sale