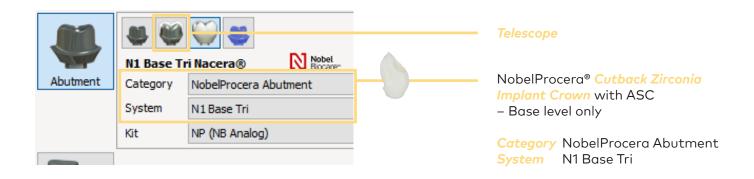

#### Selecting details for the case

- 3. Select *Tooth number* to be restored (example: tooth 30)
- 4. Click Abutment

- 5. Select Screw retained crown
- 6. Select NobelProcera Abutment
- 7. Select N1 Base Tri
- 8. Choose Kit
  - NP
  - RP