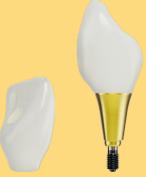

# Setting up NobelProcera® Full Contour Zirconia Implant Crown in 3Shape®

Final product: NobelProcera Full Contour Zirconia Implant Crown with ASC – base level\*

\*Base is placed at the time of surgery