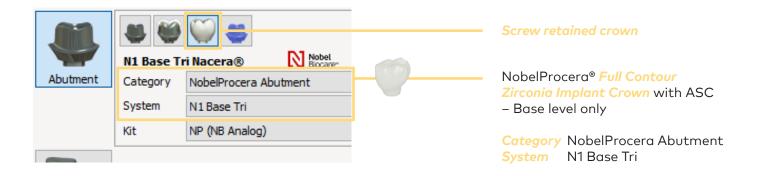

#### Selecting details for the case

- 3. Select *Tooth number* to be restored (example: tooth 30)
- 4. Click Abutment

- 5. Select Screw retained crown
- 6. Select NobelProcera Abutment
- 7. Select N1 Base Tri
- 8. Choose Kit
  - NP
  - RP