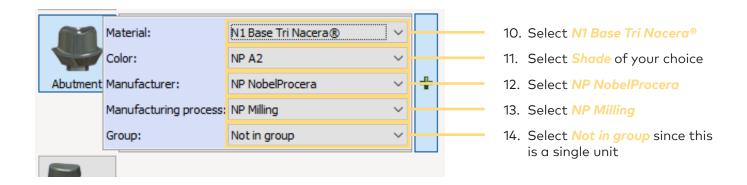

lant Crown with ASC – base level\*

\*Base is placed at the time of surgery

### 3Shape® Dental Manager

#### зshape⊳

#### Setting up a case for a Nobel Biocare N1™ Implant

**Note** The following steps show how to order a NobelProcera® Full Contour Zirconia Implant Crown in 3Shape®; for details on ordering other restoration types, refer to the appendix

**Note** Please make sure to download the latest DMEs in the 3Shape download center



 Select New in the top left corner to start a new case





2. Fill out all information on the Order Form

#### Selecting details for the case



- 3. Select *Tooth number* to be restored (example: tooth 30)
- 4. Click Abutment



- 5. Select Screw retained crown
- 6. Select NobelProcera Abutment
- 7. Select N1 Base Tri
- 8. Choose Kit
  - NP
  - RP





#### Reviewing and completing the case



## Appendix/reference guide

# Nobel Biocare N1<sup>™</sup> crown restoration selections in 3Shape<sup>®</sup>

#### NobelProcera® restorations







#### **Local production**



MKT-5410 Rev 00 (08/23, GMT 86049) © Nobel Biocare USA, LLC, 2023. All rights reserved. Disclaimer: Nobel Biocare, the Nobel Biocare logotype and all other trademarks are, if nothing else is stated or is evident from the context in a certain case, trademarks of Nobel Biocare. Please refer to nobelbiocare.com/trademarks for more information. Product images are not necessarily to scale. All product images are for illustration purposes only and may not be an exact representation of the product. Some products may not be regulatory cleared/released for sale in all markets. P