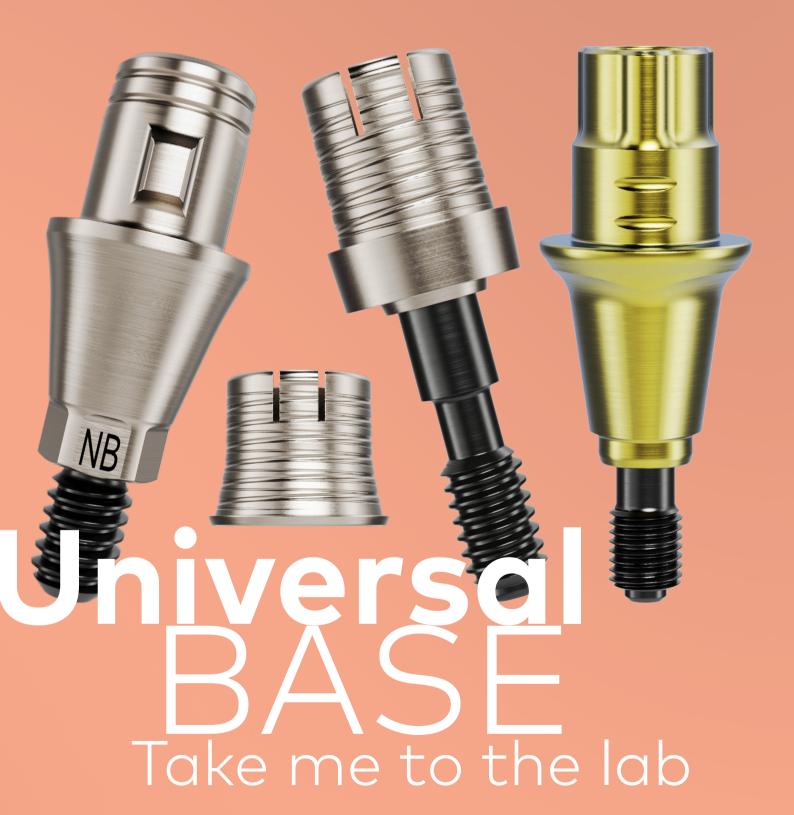

# Universal Base

## **Universal Base**

For single-unit restorations.

**Connection** Internal conical, external hex, and internal tri-channel.