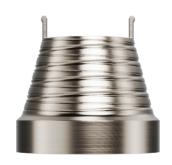

# Universal Base

# Universal Base Non-Engaging

For multiple-unit restorations.

**Connections** Internal conical, external hex and internal tri-channel. **Design** Conical or straight.