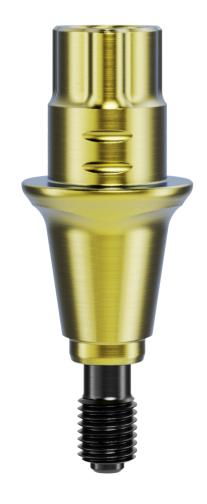

## On1™ Universal Abutment

For single- and multiple-unit restorations up to 3 units.

Connections On1 Base.

# N1™ Universal Abutment and Universal Abutment Base

For single- and multiple-unit restorations.

**Connection** Tri-oval conical connection, N1 Base.