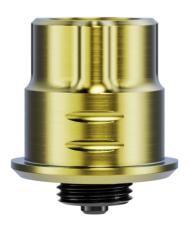

# Universal Base

## **Universal Base**

For single-unit restorations.

**Connection** Internal conical, external hex, and internal tri-channel.