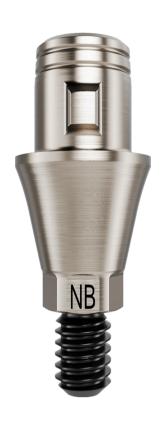

# Universal Base Non-Engaging

For multiple-unit restorations.

**Connections** Internal conical, external hex and internal tri-channel. **Design** Conical or straight.