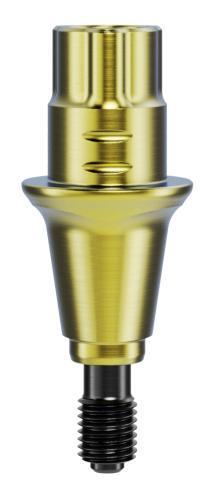

## On1™ Universal Abutment

For single- and multiple-unit restorations up to 3 units.

Connections On1 Base.