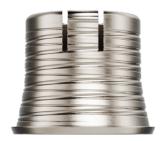

# Universal Base

## **Universal Base**

For single-unit restorations.

**Connection** Internal conical, external hex, and internal tri-channel.