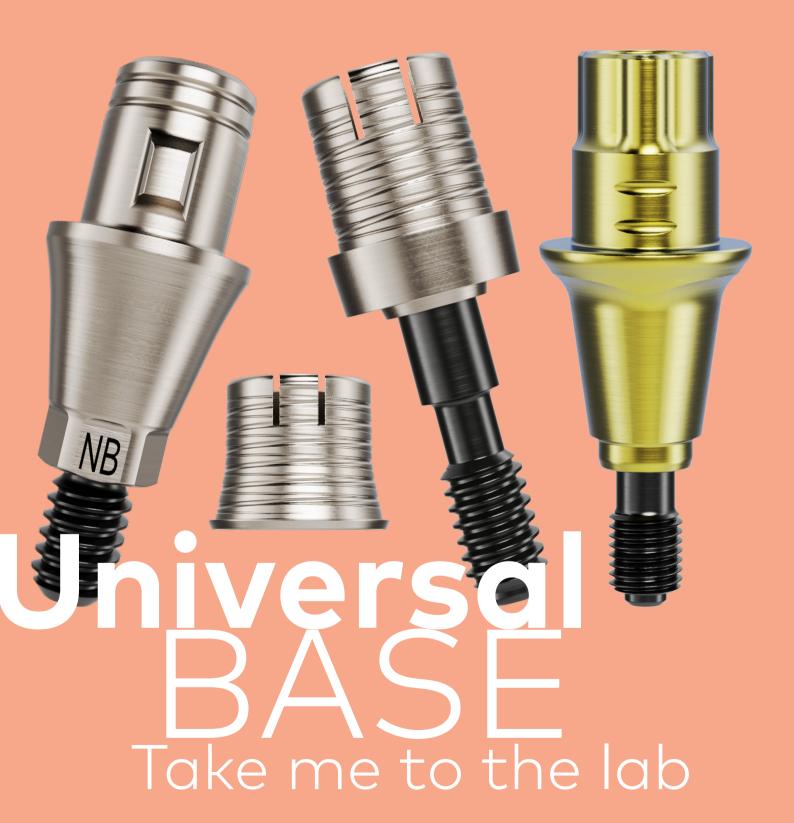

## **Universal Base**

For single-unit restorations.

**Connection** Internal conical, external hex, and internal tri-channel.