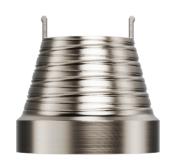

# Universal Base

## **Universal Base**

For single-unit restorations.

**Connection** Internal conical, external hex, and internal tri-channel.