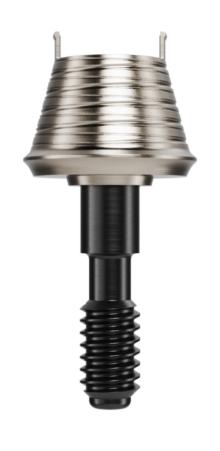

# Universal Base Multi-unit Abutment

For multiple-unit and full-arch restorations.

**Connection** Multi-unit Abutment. **Design** Conical or straight.