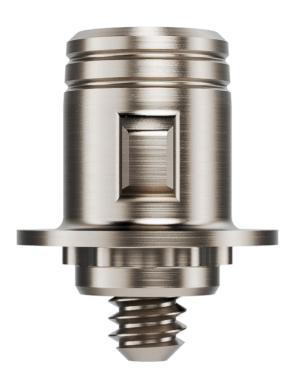

# Universal Base Multi-unit Abutment

For multiple-unit and full-arch restorations.

**Connection** Multi-unit Abutment. **Design** Conical or straight.